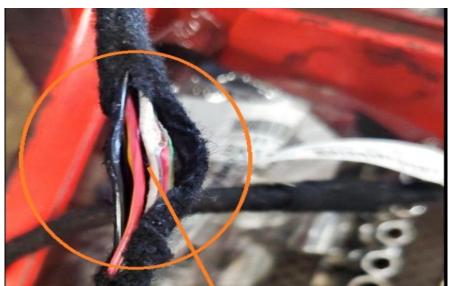

**Repair Procedure**: Inspect the mirror jumper harness at the A pillar location. Inspect the harness fastener points for any signs of pinched and or damaged mirror jumper harness circuits. Repair and or replace the harness as needed Fig 1, 2.

## STAR ONLINE PUBLICATION

Fig 2

This document does not authorize warranty repairs. This communication documents a record of past experiences. STAR Online does not provide any conclusions about what is wrong with the vehicle. Rather, it captures all previous cases known that appear to be similar or related to the vehicle symptom / condition. You are the expert, and you are responsible for deciding on the appropriate course of action.