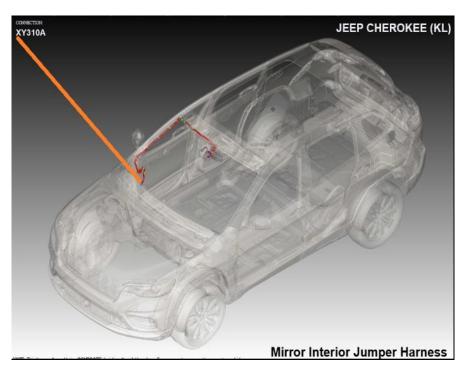

**Repair Procedure**: Inspect the mirror jumper harness at the A pillar location. Inspect the harness fastener points for any signs of pinched and or damaged mirror jumper harness circuits. Repair and or replace the harness as needed Fig 1, 2.

Fig 1

This document does not authorize warranty repairs. This communication documents a record of past experiences. STAR Online does not provide any conclusions about what is wrong with the vehicle. Rather, it captures all previous cases known that appear to be similar or related to the vehicle symptom / condition. You are the expert, and you are responsible for deciding on the appropriate course of action.