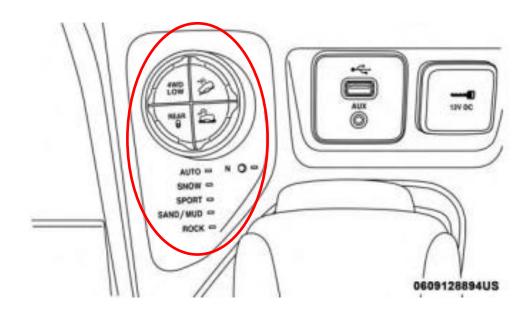

## STAR ONLINE PUBLICATION

**Case Number: S2108000075** 

**Release Date:** 03/19/2021

Symptom/Vehicle Issue: Transfer Case Terrain Selector Switch LED Inoperative

**Customer Complaint/Technician Observation:** Owner complains the Terrain switch does not illuminate and or change modes and the upper switch bank LEDS do not illuminate. Technician observed the vehicle is setting a BCM DTC, U1046-11 LIN 4 BUS Circuit.