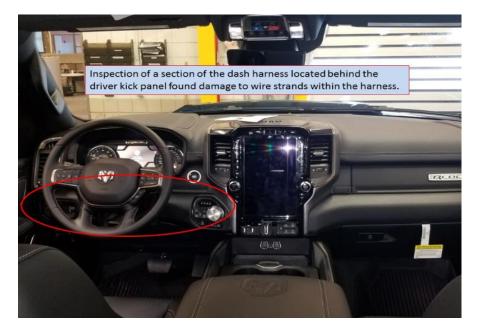

**Discussion:** Inspect the suspect harness routing for any signs of damage when multiple modules responding are setting communication DTC's on the LIN Bus D401. Wiggle the suspect harness location to help identify if any internal damage at this location. Separate and repair the harness circuits involved to complete Fig 1, 2. Validate repairs and clear DTC's to test operation.