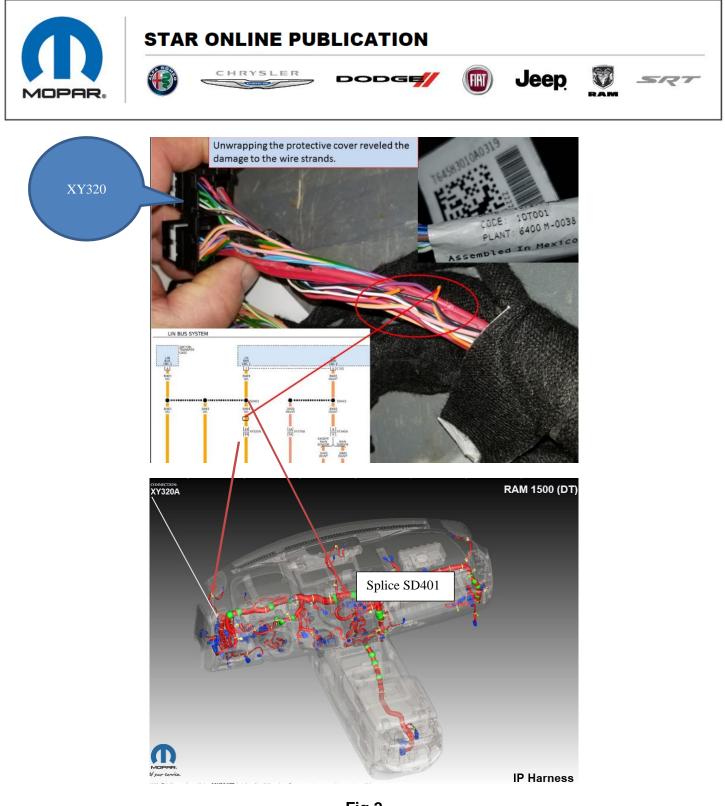

**Discussion:** Inspect the suspect harness routing for any signs of damage when multiple modules responding are setting communication DTC's on the LIN Bus D401. Wiggle the suspect harness location to help identify if any internal damage at this location. Separate and repair the harness circuits involved to complete Fig 1, 2. Validate repairs and clear DTC's to test operation.