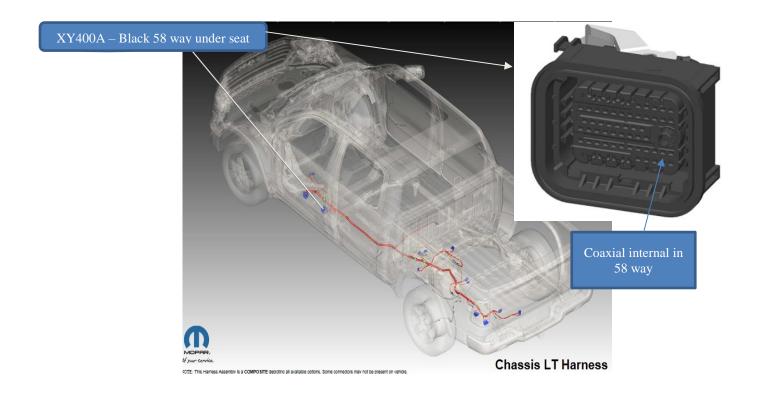

## STAR ONLINE PUBLICATION

Case Number: S2108000039

**Release Date:** 02/12/2021

**Symptom/Vehicle Issue**: Back Up Camera Inoperative Complaints, Radio Display Blue Or Blank When Placed In Reverse

**Discussion:** If the above condition is reported, inspect the XY400A connecter under the driver seat, and use the push/pull/push connector process validation to confirm the connector is fully secure. If the condition has not changed, disconnect the connector and inspect the coaxial connection area for any bent pins; straighten and align the pin as needed, test the operation to complete.