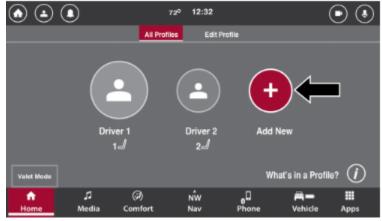

Fig 1 Add New Profile.

This document does not authorize warranty repairs. This communication documents a record of past experiences. STAR Online does not provide any conclusions about what is wrong with the vehicle. Rather, it captures all previous cases known that appear to be similar or related to the vehicle symptom / condition. You are the expert, and you are responsible for deciding on the appropriate course of action.