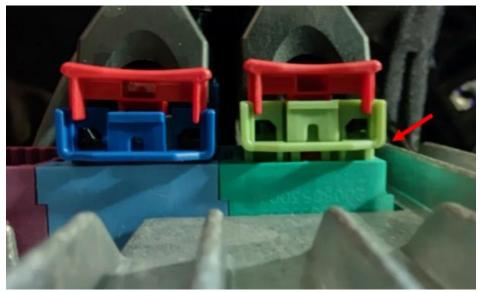

## Case Number: S2108000191

Release Date: August 2021

Symptom/Vehicle Issue: Audio Cuts Out And Radio Screen Goes Black Intermittently

**Discussion**: Customer may intermittently experience audio cuts out and radio screen going black. Check the radio connectors are fully seated and that the secondary (red) latch is secured/seated.