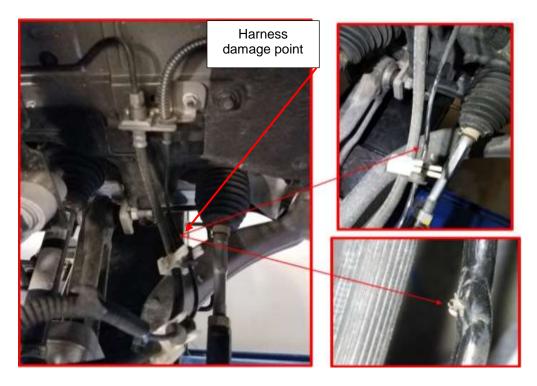

**Repair Procedure:** Inspect the complete sensor wiring circuit from sensor through all retaining clips back to the ABS module. Repair the circuit or replace the sensor and wiring as required to complete. Example of sensor damaged wiring below.