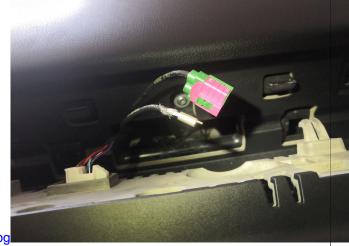

### Cause

Coaxial cable from instrument cluster to instrument cluster control unit (under driver's seat) damaged.

| WIS-References    |                                                |      |  |  |  |
|-------------------|------------------------------------------------|------|--|--|--|
| Document number   | Title                                          | Note |  |  |  |
| AR54.30-P-6023MFA | Remove/install display module                  | -    |  |  |  |
| AR54.30-P-7101MFA | Remove/install instrument cluster control unit | -    |  |  |  |

# Remedy

Check coaxial cable from display cluster for head unit/instrument cluster (A26/17 or A40/16 - depending on equipment variant) to head unit/display cluster control unit (N133/1 or N166).

If the plug contact of the coaxial cable or the connector housing connection is faulty, replace coaxial cable (see XPI).