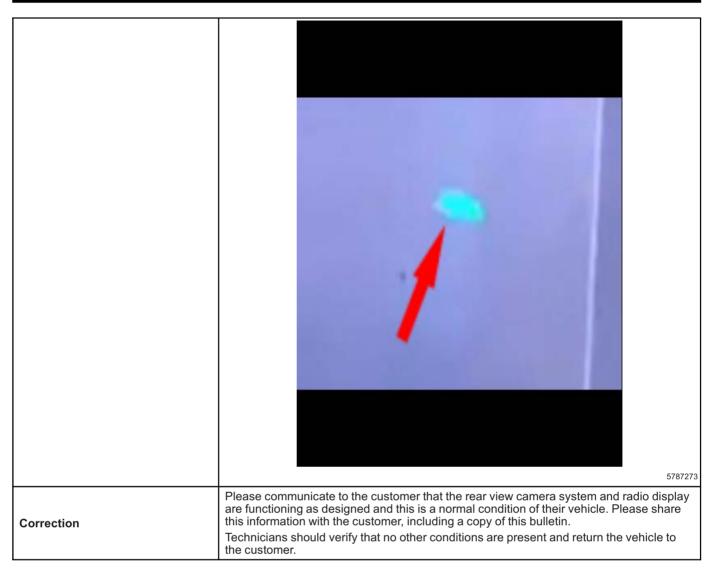

## Subject: Information on Normal Rear View Camera Display Operation - Flashing Diamond - Spot - or UFO like Image on Rear View Camera Display

| Involved Region or Country | North America, Europe, Uzbekistan, Russia, Middle East, Israel, Palestine, Brazil, Chile,<br>Colombia, Ecuador, Paraguay, Peru, Japan, GM Korea Company, Cadillac Korea (South<br>Korea), Thailand, Australia/New Zealand |  |  |  |
|----------------------------|---------------------------------------------------------------------------------------------------------------------------------------------------------------------------------------------------------------------------|--|--|--|
| Additional Options (RPOs)  | Equipped with UVI, UVS or UV2                                                                                                                                                                                             |  |  |  |
| Condition                  | Some customers may comment on a flashing light present on the radio display when in Reverse and with the rear view camera on, usually is corrected by an ignition cycle.                                                  |  |  |  |