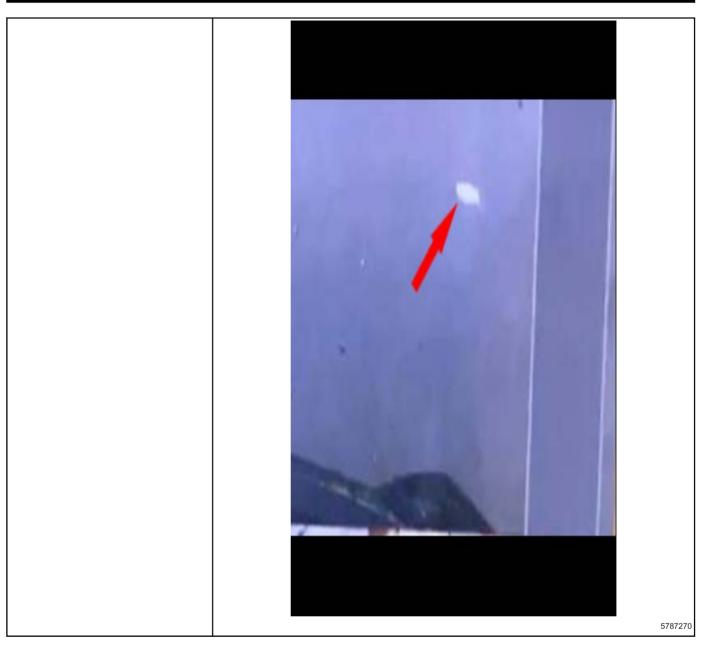

## Subject: Information on Normal Rear View Camera Display Operation - Flashing Diamond - Spot - or UFO like Image on Rear View Camera Display

| Involved Region or Country | North America, Europe, Uzbekistan, Russia, Middle East, Israel, Palestine, Brazil, Chile,<br>Colombia, Ecuador, Paraguay, Peru, Japan, GM Korea Company, Cadillac Korea (South<br>Korea), Thailand, Australia/New Zealand |  |  |  |
|----------------------------|---------------------------------------------------------------------------------------------------------------------------------------------------------------------------------------------------------------------------|--|--|--|
| Additional Options (RPOs)  | Equipped with UVI, UVS or UV2                                                                                                                                                                                             |  |  |  |
| Condition                  | Some customers may comment on a flashing light present on the radio display when in Reverse and with the rear view camera on, usually is corrected by an ignition cycle.                                                  |  |  |  |