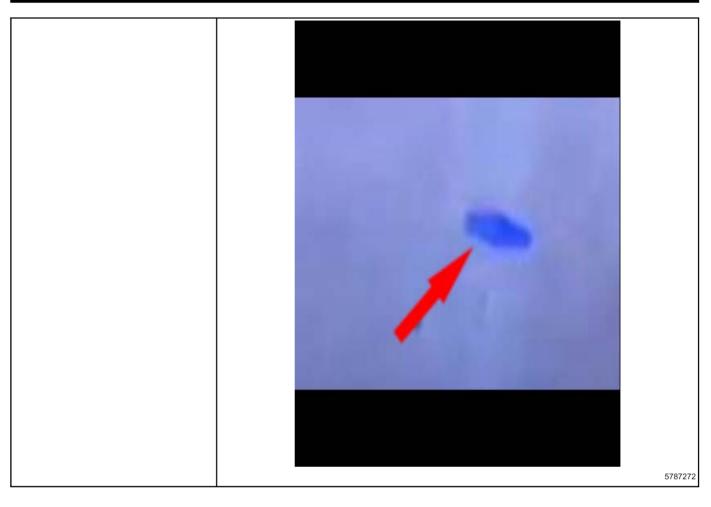

## Subject: Information on Normal Rear View Camera Display Operation - Flashing Diamond - Spot - or UFO like Image on Rear View Camera Display

| Involved Region or Country | North America, Europe, Uzbekistan, Russia, Middle East, Israel, Palestine, Brazil, Chile,<br>Colombia, Ecuador, Paraguay, Peru, Japan, GM Korea Company, Cadillac Korea (South<br>Korea), Thailand, Australia/New Zealand |  |  |  |
|----------------------------|---------------------------------------------------------------------------------------------------------------------------------------------------------------------------------------------------------------------------|--|--|--|
| Additional Options (RPOs)  | Equipped with UVI, UVS or UV2                                                                                                                                                                                             |  |  |  |
| Condition                  | Some customers may comment on a flashing light present on the radio display when in Reverse and with the rear view camera on, usually is corrected by an ignition cycle.                                                  |  |  |  |