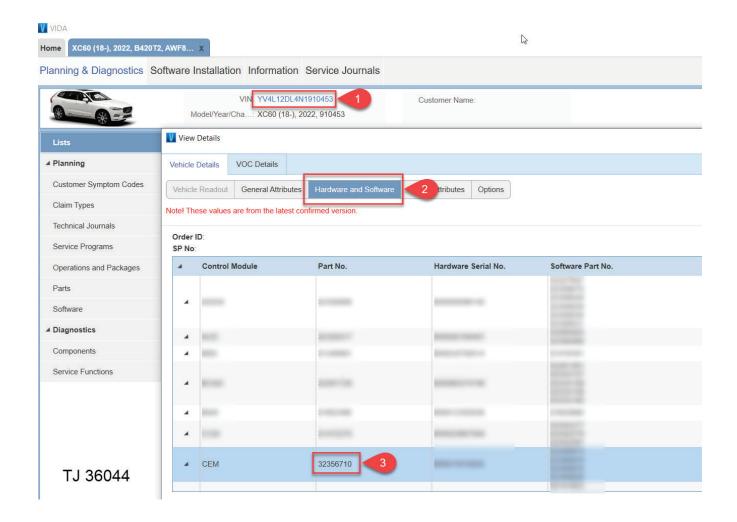

#### **DESCRIPTION:**

If having a warning message in center display with "TPMS Service Required", and DTC BCM2-U24004A is stored, follow the advice under Service.

NOTE: This TJ is only applicable for SPA/P5 MY22 with ICUP infotainment system when the car has a CEM (Central Electronic Module) with Hardware Partnumber 32356710, this Hardware Partnumber can be found in VIDA, see attachment.