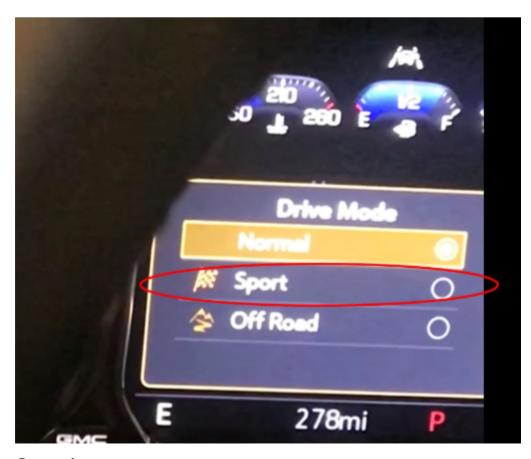

| Involved Region or Country | North America                                                                                                                                                                                                                             |
|----------------------------|-------------------------------------------------------------------------------------------------------------------------------------------------------------------------------------------------------------------------------------------|
| Additional Options (RPO)   | RPO R30 - LT275/65R18 Wrangler DuraTrac Tires or RPO QFV - LT265/60R20<br>Wrangler Territory MT Tires                                                                                                                                     |
| Condition                  | Some customers may comment the Driver Mode Control menu list a Sport mode, but it cannot be selected. You will be able to change and select other driver modes like Normal, Off Road, Tow/Haul, etc., but Sport mode can not be selected. |
| Cause                      | These vehicles should not be equipped with Sport mode. The cause of this condition is an incorrect IPC calibration, which is incorrectly listing Sport Mode in the Driver Mode Control menu, shown below.                                 |