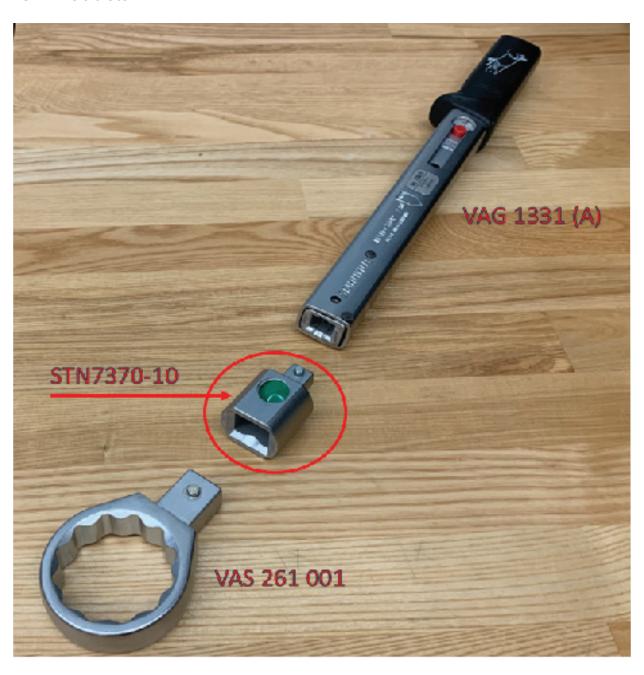

# STN7370-10 Adapter for Torque Wrench

Technical Support

2131

**USA Only** 

Porsche Special Tools & Equipment has recognized that there are two tools that are to be used for R&I of the Camshaft Adjuster for the Panamera (971) from MY 2017, that cannot be connected together because the conections are different sizes and do not fit. To connect the VAG 1331(A) to the VAS 261 001, the dealer will need the STN7370/10 to make the connection. Porsche Special Tools & Equipment will release the STN7370/10 as an auto-ship starting CW 45/21, Monday, November 8, 2021. If you have any questions about this adapter, please feel free to contact Porsche Special Tools & Equipment at askthetoolguy@porsche.us

## **Adapter for Torque Wrench**

730/10 | ★★★| \$91.60

| Model lines     | Panamera (971) from MY 2017                                                                                   |
|-----------------|---------------------------------------------------------------------------------------------------------------|
| Use             | Used to connect VAS 261 001 & VAG 1331(A) together                                                            |
| Workshop Manual | WM158419                                                                                                      |
| Order Number    | STN7370-10                                                                                                    |
| Supplier        | Porsche Special Tools & Equipment (porsche.snapon.com)                                                        |
| Availability    | Immediate Availability                                                                                        |
| Note            | ST7370-10 attaches to VAG1331 (A) to complete tool, please place this tool in Drawer 34 with torque wrenches. |