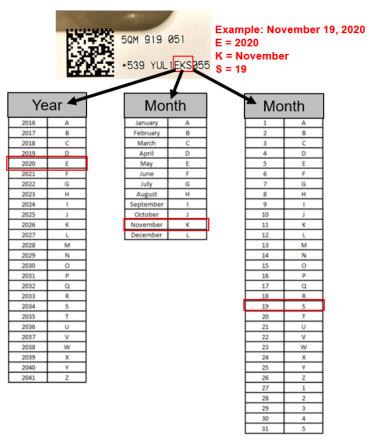

Only parts produced after May 25, 2021 correspond to the latest state of development. Return all parts prior to this production date.

Your cooperation in using the following claims procedures is appreciated: