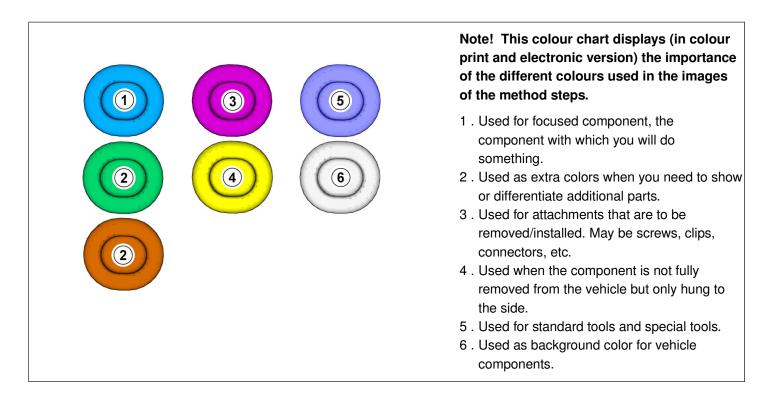

|
| 2019, 2020  |                   |

|                 |      | Materials |         |  |
|-----------------|------|-----------|---------|--|
| Materials       | Qty. | Part No.  | Notes   |  |
| Silicone grease | 1    | 1161687   |         |  |
| Insert          | 1.0  | 32312179  | Petrol; |  |
| Insert          | 1.0  | 32363302  | PHEV;   |  |

| Special tools                |          |  |  |
|------------------------------|----------|--|--|
| Description                  | Part No. |  |  |
| SLEDGE (EXTRACT-OVERDRIVE) J | 999 2709 |  |  |
| cover remover                | 999 7786 |  |  |

| Equipment   |          |  |  |
|-------------|----------|--|--|
| Designation | Part No. |  |  |
| Pipe wrench |          |  |  |
| Marker pen  |          |  |  |

#### **Color symbols**



#### Removal



# Page 3 (11)





- Remove the marked part.
- Use: Pipe wrench



# Note! Make sure that the whole detail is removed.

Special Tool: T9992709, SLEDGE (EXTRACT-OVERDRIVE) J

Remove the marked part.



# Page 4 (11)

# Page 5 ( 11 )









Caution! Make sure that the components is positioned correctly.



# Caution! Make sure not to damage painted surfaces.

Rotate marked component according to image. Turn back to original position.



# Caution! Make sure that the components is positioned correctly.

Rotate marked component according to image.

# Page 8 (11)



## Note! Only use moderate force.

Use the special tool to release the marked detail.



Note! Make sure that no residue remains, according to image.

#### Installation

| Clean the marked area.