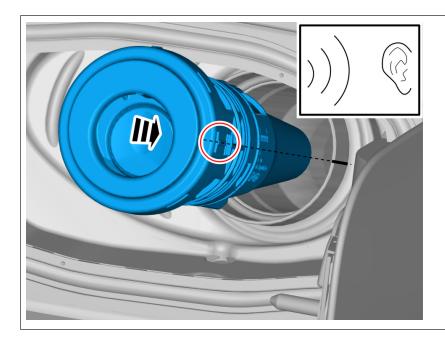

# Caution! Make sure that the component is positioned correctly.

Install the marked component. A click confirms that the component is in the correct position.