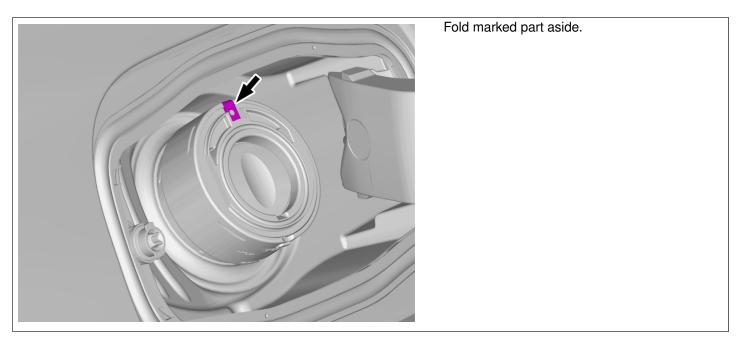

# Note! Make sure that the whole detail is removed.

Special Tool: T9992709, SLEDGE (EXTRACT-OVERDRIVE) J

Remove the marked part.