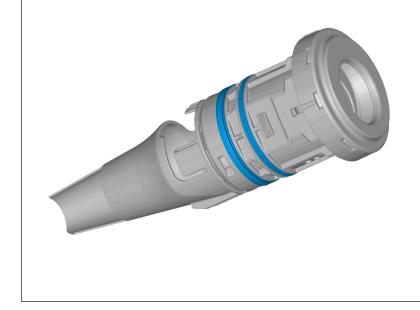

#### **SERVICE:**

Follow VIDA fault tracing. There is a new spare part launched.

-If you have to change the filler pipe see attached picture TJ35956.1.

-If the filler pipe match picture A - change filler pipe insert according to the attached instruction and the part number that match your car in the instruction.