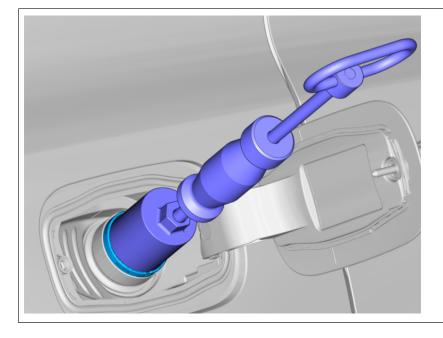

nsert          | 1.0  | 32312179  | Petrol; |  |
| Insert          | 1.0  | 32363302  | PHEV;   |  |

| Special tools                |          |  |  |
|------------------------------|----------|--|--|
| Description                  | Part No. |  |  |
| SLEDGE (EXTRACT-OVERDRIVE) J | 999 2709 |  |  |
| cover remover                | 999 7786 |  |  |

| Equipment   |          |  |  |
|-------------|----------|--|--|
| Designation | Part No. |  |  |
| Pipe wrench |          |  |  |
| Marker pen  |          |  |  |

#### **Color symbols**



#### Removal



# Page 3 (11)





- Remove the marked part.
- Use: Pipe wrench



# Note! Make sure that the whole detail is removed.

Special Tool: T9992709, SLEDGE (EXTRACT-OVERDRIVE) J

Remove the marked part.



# Page 4 (11)

# Page 5 ( 11 )









Caution! Make sure that the components is positioned correctly.



# Caution! Make sure not to damage painted surfaces.

Rotate marked component according to image. Turn back to original position.



# Caution! Make sure that the components is positioned correctly.

Rotate marked component according to image.

# Page 8 (11)



## Note! Only use moderate force.

Use the special tool to release the marked detail.



Note! Make sure that no residue remains, according to image.

#### Installation

| Clean the marked area.                             |
|----------------------------------------------------|
| Use: Marker pen<br>Mark center acoording to image. |

# Page 10 ( 11 )



Apply grease on the area indicated. **Use:** Silicone grease , 1161687





# Caution! Make sure that the compone