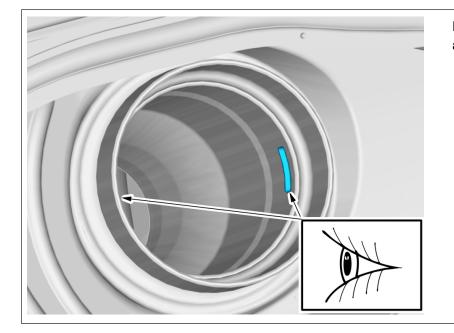

#### Installation

| Clean the marked area.                             |
|----------------------------------------------------|
| Use: Marker pen<br>Mark center acoording to image. |