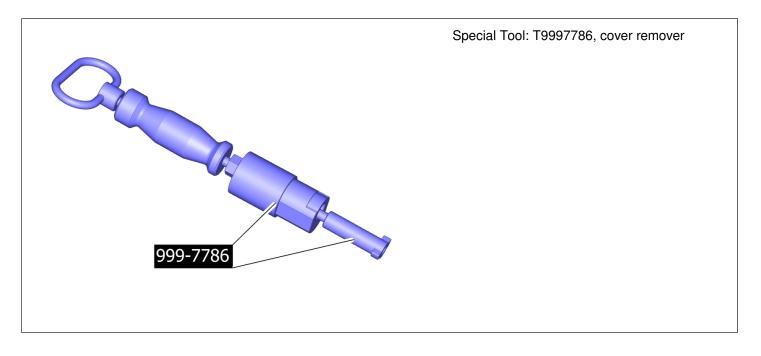

| Special tools                |          |  |  |
|------------------------------|----------|--|--|
| Description                  | Part No. |  |  |
| SLEDGE (EXTRACT-OVERDRIVE) J | 999 2709 |  |  |
| cover remover                | 999 7786 |  |  |

## Note! Only use moderate force.

Use the special tool to release the marked detail.

Note! Make sure that no residue remains, according to image.