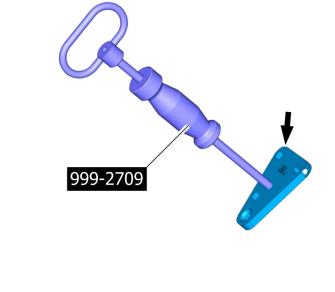

| Special tools                |          |  |  |
|------------------------------|----------|--|--|
| Description                  | Part No. |  |  |
| SLEDGE (EXTRACT-OVERDRIVE) J | 999 2709 |  |  |
| cover remover                | 999 7786 |  |  |

# Note! Make sure that the whole detail is removed.

Special Tool: T9992709, SLEDGE (EXTRACT-OVERDRIVE) J

Remove the marked part.