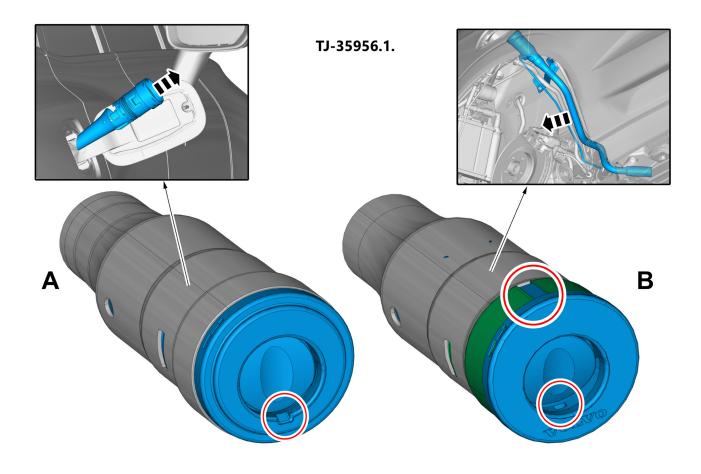

#### **SERVICE:**

Follow VIDA fault tracing. There is a new spare part launched.

-If you have to change the filler pipe see attached picture TJ35956.1.

-If the filler pipe match picture A - change filler pipe insert according to the attached instruction and the part number that match your car in the instruction.

-If the filler pipe match picture B or have no match - change complete filler pipe, part number according to VIDA.