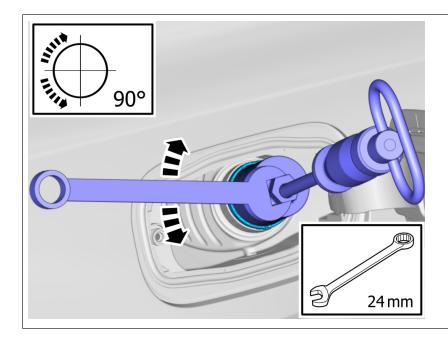

# Page 8 (11)

## Note! Only use moderate force.

Use the special tool to release the marked detail.

Note! Make sure that no residue remains, according to image.