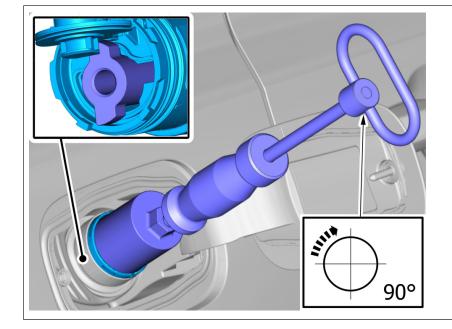

# Caution! Make sure not to damage painted surfaces.

Rotate marked component according to image. Turn back to original position.

# Caution! Make sure that the components is positioned correctly.

Rotate marked component according to image.