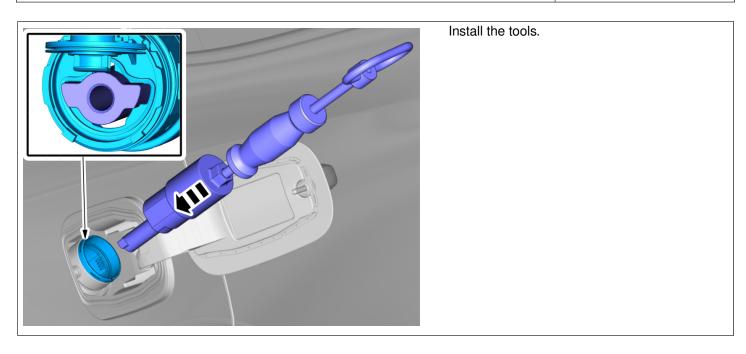

# Page 3 (11)

- Remove the marked part.
- Use: Pipe wrench

# Note! Make sure that the whole detail is removed.

Special Tool: T9992709, SLEDGE (EXTRACT-OVERDRIVE) J

Remove the marked part.