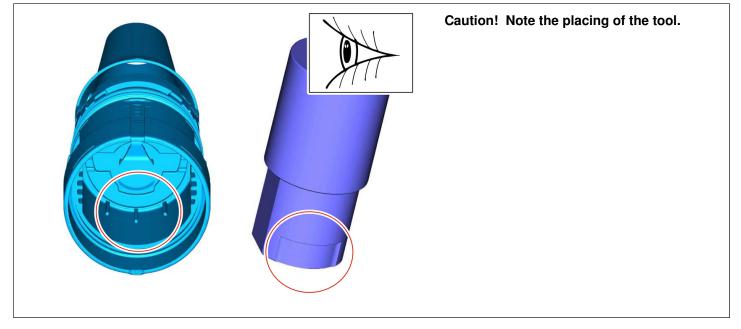

# Note! Make sure that the whole detail is removed.

Special Tool: T9992709, SLEDGE (EXTRACT-OVERDRIVE) J

Remove the marked part.