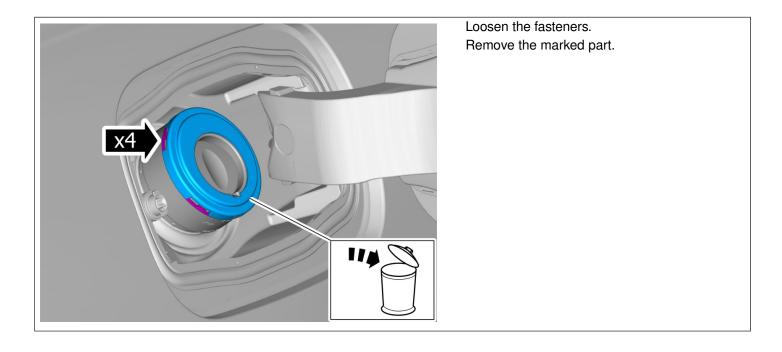

2020  |                   |

|                 |      | Materials |         |  |
|-----------------|------|-----------|---------|--|
| Materials       | Qty. | Part No.  | Notes   |  |
| Silicone grease | 1    | 1161687   |         |  |
| Insert          | 1.0  | 32312179  | Petrol; |  |
| Insert          | 1.0  | 32363302  | PHEV;   |  |

| Special tools                |          |  |  |
|------------------------------|----------|--|--|
| Description                  | Part No. |  |  |
| SLEDGE (EXTRACT-OVERDRIVE) J | 999 2709 |  |  |
| cover remover                | 999 7786 |  |  |

| Equipment   |          |  |  |
|-------------|----------|--|--|
| Designation | Part No. |  |  |
| Pipe wrench |          |  |  |
| Marker pen  |          |  |  |

#### **Color symbols**



#### Removal



# Page 3 (11)





- Remove the marked part.
- Use: Pipe wrench



# Note! Make sure that the whole detail is removed.

Special Tool: T9992709, SLEDGE (EXTRACT-OVERDRIVE) J

Remove the marked part.



# Page 4 (11)

# Page 5 ( 11 )









Caution! Make sure that the components is positioned correctly.



# Caution! Make sure not to damage painted surfaces.

Rotate marked component according to image. Turn back to original position.



# Caution! Make sure that the components is positioned correctly.

Rotate marked component according to image.

# Page 8 (11)



## Note! Only use moderate force.

Use the special tool to release the marked detail.



Note! Make sure that no residue remains, according to image.

#### Installation

| Clean the marked area.                             |
|--