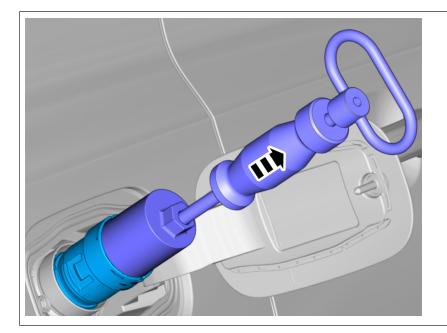

## Note! Only use moderate force.

Use the special tool to release the marked detail.

Note! Make sure that no residue remains, according to image.