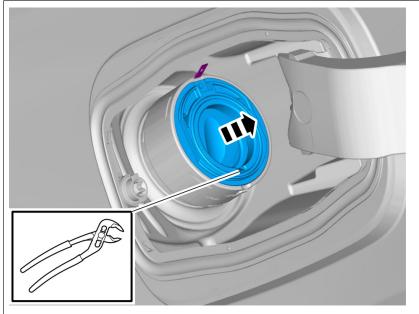

# Caution! Make sure not to damage painted surfaces.

Rotate marked component according to image. Turn back to original position.

# Caution! Make sure that the components is positioned correctly.

Rotate marked component according to image.

## Note! Only use moderate force.

Use the special tool to release the marked detail.

Note! Make sure that no residue remains, according to image.