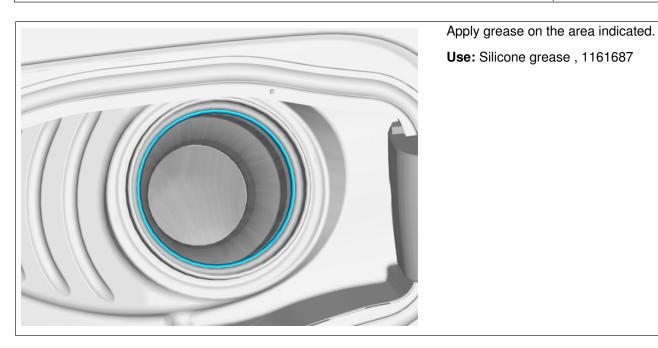

# Page 10 ( 11 )

Apply grease on the area indicated. **Use:** Silicone grease , 1161687