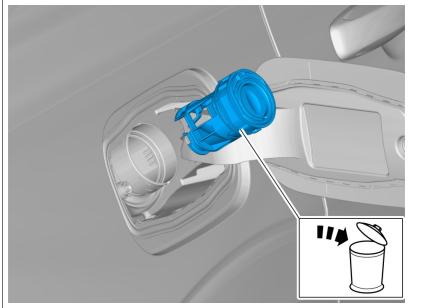

## Note! Only use moderate force.

Use the special tool to release the marked detail.

Note! Make sure that no residue remains, according to image.