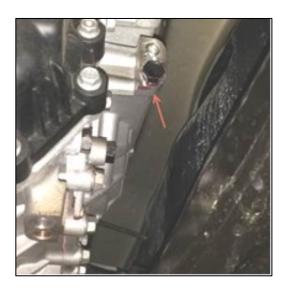

**DESCRIPTION:** Certain vehicles equipped with 8-speed automatic transmission may experience an automatic transmission fluid (ATF) leak at the rear cover. This type of leak is caused by a porous casting on the rear cover of the transmission.

## SERVICE PROCEDURE:

1. If the transmission is leaking from the rear cover near the pressure port check plug, replace the automatic transaxle according to the applicable vehicle shop manual.

Check the ATF level and, if necessary, add SP4-M, 00232-19057, according to the applicable shop manual.