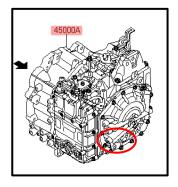

**DESCRIPTION:** Certain vehicles equipped with 8-speed automatic transmission may experience an automatic transmission fluid (ATF) leak at the rear cover. This type of leak is caused by a porous casting on the rear cover of the transmission.

## SERVICE PROCEDURE:

1. If the transmission is leaking from the rear cover near the pressure port check plug, replace the automatic transaxle according to the applicable vehicle shop manual.

Check the ATF level and, if necessary, add SP4-M, 00232-19057, according to the applicable shop manual.