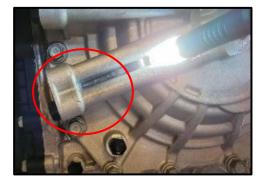

**DESCRIPTION:** Certain vehicles equipped with 8-speed automatic transmission may experience an automatic transmission fluid (ATF) leak at the rear cover. This type of leak is caused by a porous casting on the rear cover of the transmission.

## SERVICE PROCEDURE:

1. If the transmission is leaking from the rear cover near the pressure port check plug, replace the automatic transaxle according to the applicable vehicle shop manual.

Check the ATF level and, if necessary, add SP4-M, 00232-19057, according to the applicable shop manual.