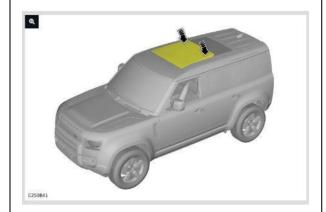

# Roof Opening Panel Inoperative

#### Customer Voice:

A customer may report that the roof opening panel does not operate or that the sunblind lost 'One Touch' operation.

# Technical Description:

This may be caused by the roof opening panel motor losing calibration due to an error in the roof opening panel module software.