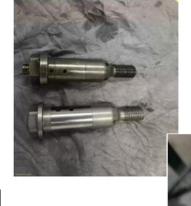

## Technical Description:

- 1. VVT Bolt is boxed incorrectly
- 2. Upon inspection of box contents, VVT bolts have two different lengths

### Status:

- Check bolt length and Part Number on the end face before fitting. Correct AJ20D-4 VVT Special Bolt - Part number: LR073747/JDE36995
- Petrol AJ20P-4 Found in the AJ20D-4 Parts box Part number: LR127722/T2H42447