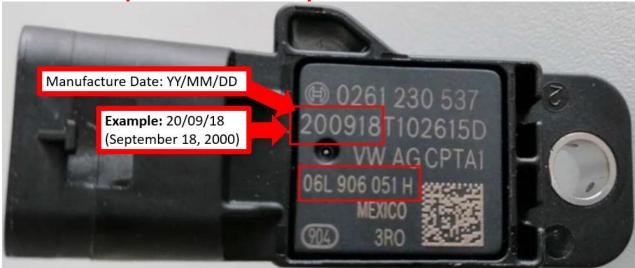

## Special Notice SM 77-2021:

06L-906-051-H (Pressure Sensor)

In order to promptly receive your credit and to improve the level of parts that reach your customers: Please return your inventory of the above-listed material numbers to your facing PDC, <u>no later than</u> 10/26/2021.

Please return all parts that have a production date prior to April 24, 2021. Parts produced on or after April 24, 2021 are good to use. An example of an affected part is listed below.

Your cooperation in using the following claims procedures is appreciated: