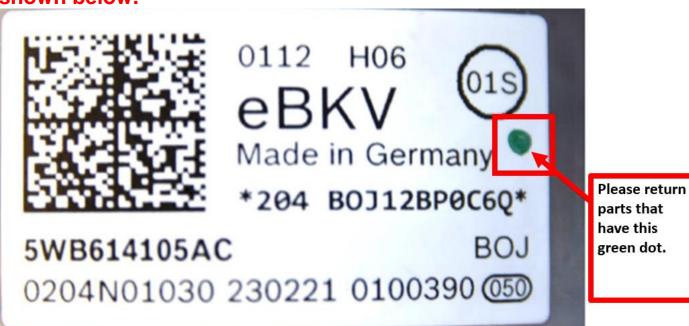

Parts without a green dot on the part label correspond to the latest state of development. Please return all parts that have a green dot on the part label. An example of an affected part is shown below.