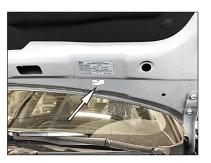

**Repair** – Always plug in the GDS before starting the repair. Make sure to complete an MPI on all vehicles and Quality Control your work.

- Refer to TSB# 21-01-036H for all inspection and service procedures.
- For All Vehicles: Fill in the information on the 00305-SC964 Campaign Sticker and apply onto the hood in the area next to the VEHICLE EMISSION CONTROL INFORMATION label as shown in the TSB.

#### For All Vehicles:

Fill in the information on the 00305-SC964 Campaign Sticker and apply onto the hood in the area next to the VEHICLE EMISSION CONTROL INFORMATION label as shown.

Be sure to clean the mounting surface to ensure proper label adhesion.