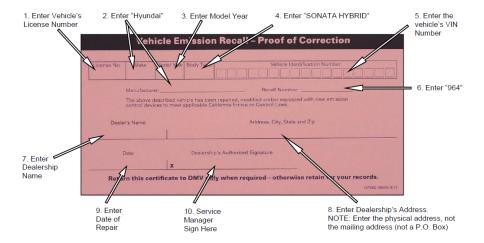

The campaign procedure is complete.

**Return** – Review all completed campaigns and repairs to answer any customer questions. Also, schedule the customer's next service.

- Make sure to completely fill out the Vehicle Emission Recall Proof of Correction card that should be given to
  the owner of the vehicle upon completion of the Campaign. Please note this card is to be completed ONLY for
  those vehicles registered in California, Connecticut, Delaware, Maine, Maryland, Massachusetts, New Jersey,
  New York, Oregon, Pennsylvania, Rhode Island, Vermont, and Washington. Please see TSB for details.
- The Vehicle Emission Recall Proof of Correction card must be completed by the Dealership's Service Manager
  using a permanent ink pen. A fine point pen is recommended. When filling in the information, copy the information
  directly from the vehicle, not from the repair order. <u>ALL INFORMATION MUST BE PRINTED AND NEAT</u>.

The copy of the card shown below indicates the areas to be filled in. Each area must be filled in.

The completely filled out Vehicle Emission Recall - Proof of Correction card should be given to the owner of the vehicle upon completion of the Campaign.