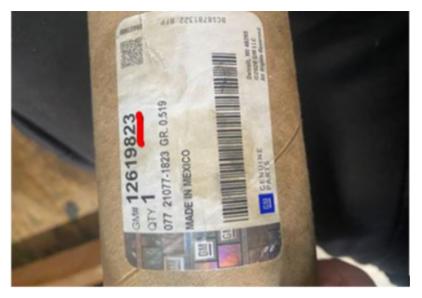

The label below shows the correct camshaft part number 12619823 for L83 the camshaft above should have 823 NOT 911 etched on the end.