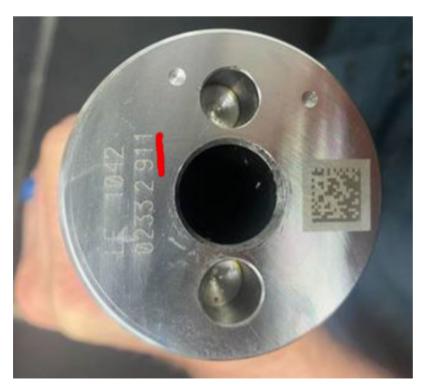

#### **Correction:**

Prior to installation, inspect the end of the camshaft, as the last 3 digits of the part number will be at this location (as seen below).

The camshaft below showing the 911 is for the L84 part number 12664911