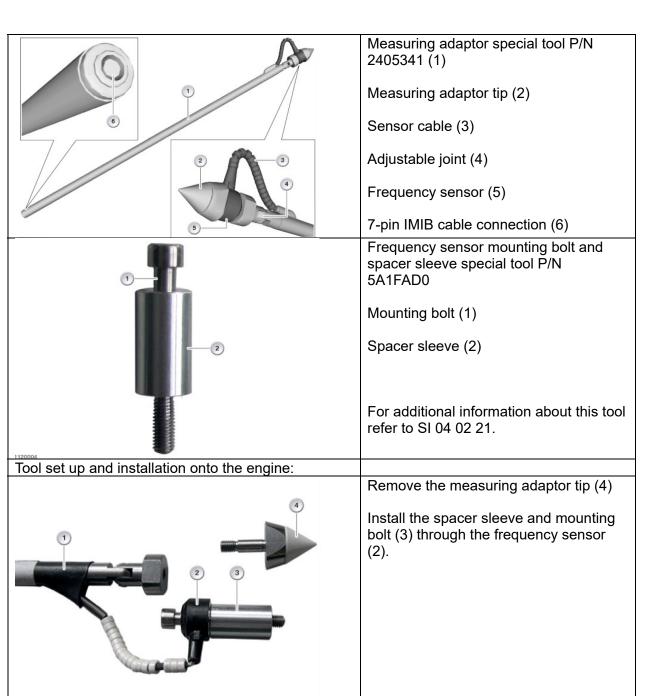

Install the following special tools onto the engine:

Remove the acoustic engine cover.

Locate the empty M8 threaded hole (1) in the cylinder head adjacent to the oil filter housing.

Install the frequency sensor with mounting bolt into the M8 hole (1).

Route the wire between the oil filter housing and intake manifold (2) to avoid damage to the tool.

#### **IMPORTANT!**

Torque the mounting bolt to 21.5 Nm (3).

Connect the 7 pin AUX measuring cable to the end of the measuring adaptor tool (4).

The 7 pin AUX measuring cables cable part number is 81 31 2 468 790.

See 7 pin AUX measuring cable overview below.

7 pin AUX measuring cable overview:

BMW Part Number - 81 31 2 468 790 – This 7 pin cable was sent with IMIB R2.

Cable end colors: Yellow and Green

Label Description on the Cable:

AVL SN 2297 BV8066 V2 K101834 AIDH

OR

No BMW Part Number – This 7 pin cable was sent with IMIB.

Cable end colors: Yellow and Brown

Label Description on the Cable:

SIEMENS AUX1 A5E01034069 ES 02 09/08

Connect the IMIB 100 AMP clamp (1) to the red/green wire of ignition coil #1 (2).

P/N 81 31 2 468 784 Or P/N 81 31 2 344 255