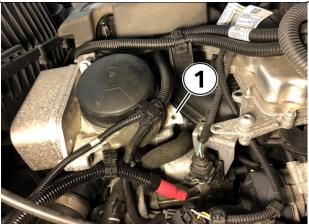

Install the following special tools onto the engine:

Remove the acoustic engine cover.

Locate the empty M8 threaded hole (1) in the cylinder head adjacent to the oil filter housing.

Install the frequency sensor with mounting bolt into the M8 hole (1).

Route the wire between the oil filter housing and intake manifold (2) to avoid damage to the tool.