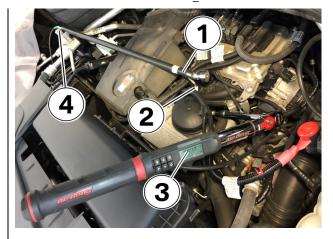

#### **IMPORTANT!**

Torque the mounting bolt to 21.5 Nm (3).

Connect the 7 pin AUX measuring cable to the end of the measuring adaptor tool (4).

The 7 pin AUX measuring cables cable part number is 81 31 2 468 790.

See 7 pin AUX measuring cable overview below.

7 pin AUX measuring cable overview:

BMW Part Number - 81 31 2 468 790 – This 7 pin cable was sent with IMIB R2.

Cable end colors: Yellow and Green

Label Description on the Cable:

AVL SN 2297 BV8066 V2 K101834 AIDH

OR

No BMW Part Number – This 7 pin cable was sent with IMIB.

Cable end colors: Yellow and Brown

Label Description on the Cable:

SIEMENS AUX1 A5E01034069 ES 02 09/08

Connect the IMIB 100 AMP clamp (1) to the red/green wire of ignition coil #1 (2).