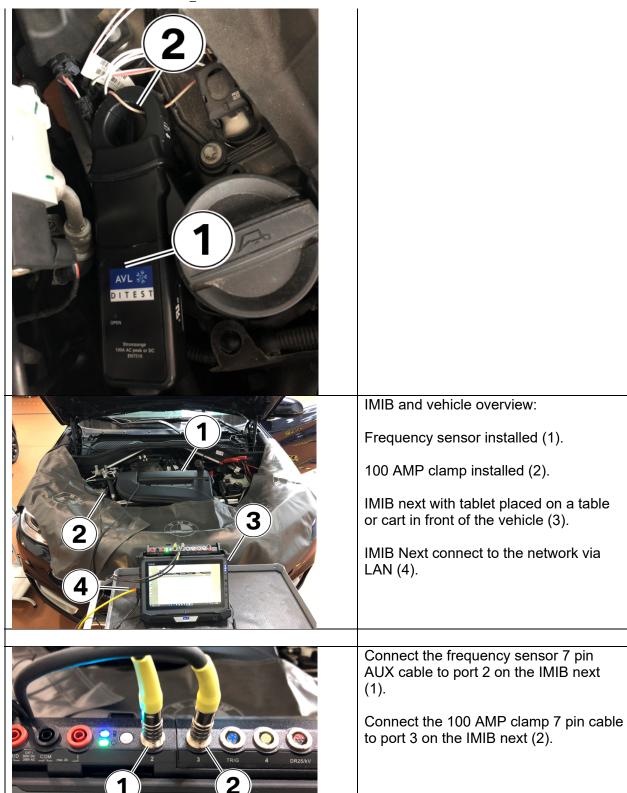

Or

• If the test plan results indicate the timing chain is stretched ("not OK"), then go to step 6.

2. Go to the IMIB Next screen and open the "IMIB MA" application (1).

3. After the IMIB MA application opens then return to ISTA and continue diagnosis.

Install the following special tools onto the engine:

Remove the acoustic engine cover.

Locate the empty M8 threaded hole (1) in the cylinder head adjacent to the oil filter housing.

Install the frequency sensor with mounting bolt into the M8 hole (1).

Route the wire between the oil filter housing and intake manifold (2) to avoid damage to the tool.

#### **IMPORTANT!**

Torque the mounting bolt to 21.5 Nm (3).

Connect the 7 pin AUX measuring cable to the end of the measuring adaptor tool (4).

The 7 pin AUX measuring cables cable part number is 81 31 2 468 790.

AVL SN 2297 BV8066 V2 K101834 AIDH

OR

No BMW Part Number – This 7 pin cable was sent with IMIB.

Cable end colors: Yellow and Brown

Label Description on the Cable:

SIEMENS AUX1 A5E01034069 ES 02 09/08

Connect the IMIB 100 AMP clamp (1) to the red/green wire of ignition coil #1 (2).

#### Note:

The test plan can be performed and measured from the IMIB Next with tablet at the same time, this will require less equipment connections.

Or

- The test plan can be run from another tablet or lap top device.
- The tablets or laptops should be connected via LAN to the network. Connecting via WIFI may lead to connectivity issues when using the test plan.