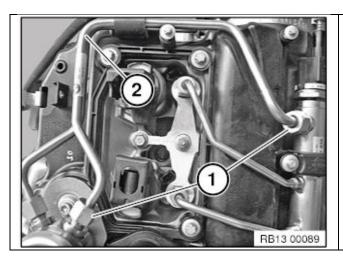

Install the following special tools onto the engine:

Remove the acoustic engine cover.

Locate the empty M8 threaded hole (1) in the cylinder head adjacent to the oil filter housing.

Install the frequency sensor with mounting bolt into the M8 hole (1).

Route the wire between the oil filter housing and intake manifold (2) to avoid damage to the tool.

#### **IMPORTANT!**

Torque the mounting bolt to 21.5 Nm (3).

Connect the 7 pin AUX measuring cable to the end of the measuring adaptor tool (4).

The 7 pin AUX measuring cables cable part number is 81 31 2 468 790.