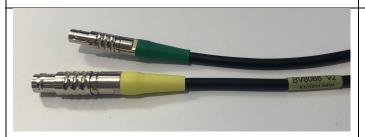

#### **IMPORTANT!**

Torque the mounting bolt to 21.5 Nm (3).

Connect the 7 pin AUX measuring cable to the end of the measuring adaptor tool (4).

The 7 pin AUX measuring cables cable part number is 81 31 2 468 790.

See 7 pin AUX measuring cable overview below.

7 pin AUX measuring cable overview:

BMW Part Number - 81 31 2 468 790 – This 7 pin cable was sent with IMIB R2.

Cable end colors: Yellow and Green

Label Description on the Cable:

AVL SN 2297 BV8066 V2 K101834 AIDH

OR

No BMW Part Number – This 7 pin cable was sent with IMIB.

Cable end colors: Yellow and Brown

Label Description on the Cable:

SIEMENS AUX1 A5E01034069 ES 02 09/08

Connect the IMIB 100 AMP clamp (1) to the red/green wire of ignition coil #1 (2).