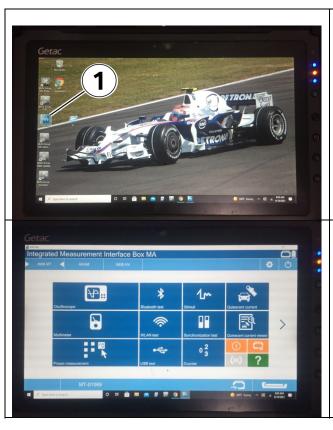

Or

• If the test plan results indicate the timing chain is stretched ("not OK"), then go to step 6.

2. Go to the IMIB Next screen and open the "IMIB MA" application (1).

3. After the IMIB MA application opens then return to ISTA and continue diagnosis.

The test plan "Evaluating the drive chain for the oil pump" will not operate if the IMIB MA application is not open yet.

4. Proceed to the "Evaluating the drive chain for the oil pump" test plan using the following path:

Select - "Service functions"

Select - "Powertrain"

Select – "Engine electronics MEVD"

Select – "Evaluating the drive chain for the oil pump"

Follow the test plan steps. Thoroughly read the test plan directions to avoid repeating work.