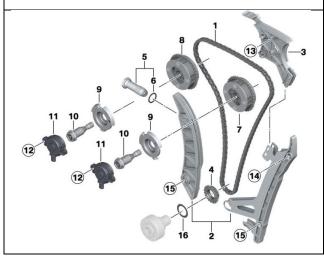

#### Oil Pump Chain Module Overview

Replace item #1 in the illustration.

Item #1 Chain drive includes the gears, chain and tensioning device.

The bolts are reusable as per the applicable repair instructions.

These parts are found in the new parts kit P/N 11 31 5 A19 AA2. See Parts Information.

#### **Timing Chain Module Overview**

Replace the following components in the illustration.

#1 - Timing chain

#2 – Chain tensioner and guide rail

#3 – Slide rail

#4 – Sprocket

#5 - Chain tensioner with seal