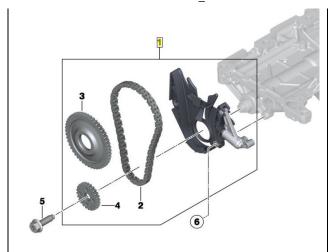

#### Oil Pump Chain Module Overview

Replace item #1 in the illustration.

Item #1 Chain drive includes the gears, chain and tensioning device.

The bolts are reusable as per the applicable repair instructions.

These parts are found in the new parts kit P/N 11 31 5 A19 AA2. See Parts Information.

#### **Timing Chain Module Overview**

Replace the following components in the illustration.

#1 - Timing chain

#2 – Chain tensioner and guide rail

#3 – Slide rail

#4 – Sprocket

#5 - Chain tensioner with seal