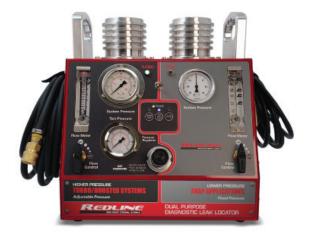

## Redline Dual Purpose Diagnostic Leak Locator™

### 95-0136-POR | ★| \$3,414.54

| Model Lines     | All (except Taycan)                         |
|-----------------|---------------------------------------------|
| Use             | Tank Leakage Detection - Pressure Leak Test |
| Workshop Manual | ATI Group 1 2110                            |
| Order Number    | 95-0136-POR                                 |
| Supplier        | Porsche Special Tools & Equipment           |
| Availability    | Immediate Availability                      |
| Note            | N/A                                         |