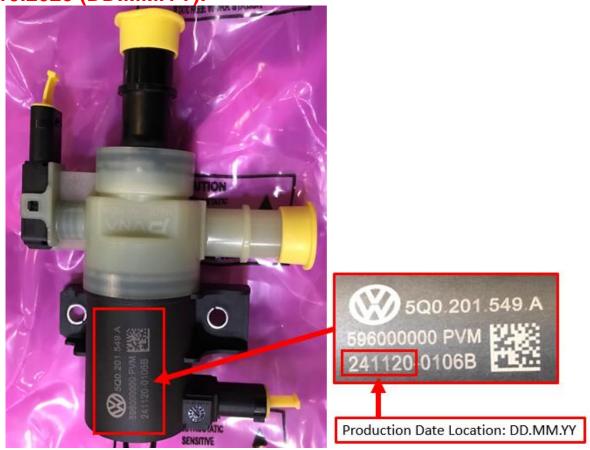

Please return all valves with a production date before to 14.10.2020 (DD.MM.YY).

Your cooperation in using the following claims procedures is appreciated:

- 1. File a separate "Claim with Return" selecting "DIr Sup. Req. Return" under item type, completing your dealer comments with the Special Notice Number and Parts Circular number referenced above
- 2. Review Parts On Command the following day for the Delivery List document; contact your facing PDC with any problems or delays
- 3. Enter your 40000XXXXXX delivery document number on a YELLOW DEPOT REQUEST RETURN label
- 4. Adhere the YELLOW DEPOT REQUEST RETURN label to the package(s) containing the returned parts
- Include one copy of the Delivery Document with the returned part(s).