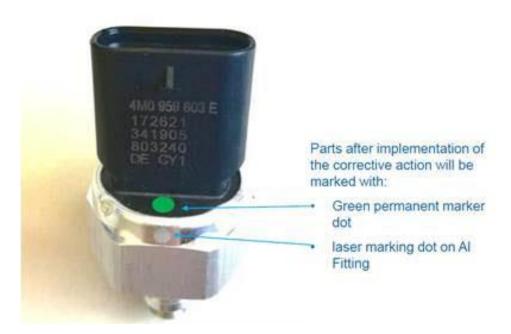

Parts with green dot and laser marking correspond to the latest state of development. Please return parts that do not have these markings.

Your cooperation in using the following claims procedures is appreciated: