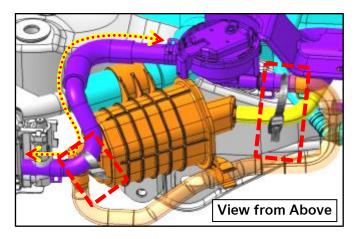

ference is present, loosen the hose clamp and turn the fuel tank filler clamp (E) 90 degrees (or face down) and retighten.



#### Page 4 of 8

SUBJECT:

# AUXILIARY CANISTER KIT INSTALLATION (SC208)

5a. After mounting the add-on auxiliary canister, secure the evaporative hoses using the supplied zip ties as shown below:



Note: The shape of the evaporative hose may vary by production date.

Refer to the next page for important details when securing the evaporative hoses.

#### SUBJECT:

### AUXILIARY CANISTER KIT INSTALLATION (SC208)

5b. Secure the two (2) evaporative hoses with the supplied zip ties. Refer to the vehicle production year for the correct zip tie position shown.

#### Note: 2011-2012MY shown

# 

Be careful <u>not</u> to deform the hoses when tightening the zip ties.





#### Note: 2013-2016MY shown

# 

Be careful <u>not</u> to deform the hoses when tightening the zip ties.





Printed TSB copy is for reference only; information may be updated at any time. Always refer to KGIS for the latest information. TSB: SC208 Optima Hybrid (TF HEV) August 2021

#### Page 6 of 8

SUBJECT:

# AUXILIARY CANISTER KIT INSTALLATION (SC208)

 Using KDS, perform the 'EVAP Leakage Test' under S/W Management.

Ensure "Enable Condition" is met.

Note: "Enable Condition" may display differently depending on upgrade status.

Select 'OK'.

| HOME Online            | OPTIMA(TF)2014/G2.4 GDL.                                                                                                                                                |
|------------------------|------------------