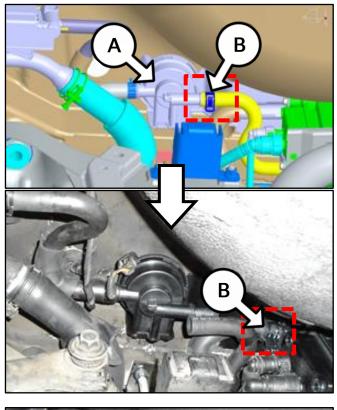

### Installation Procedure:

- 1. Turn the ignition switch the 'OFF' position and disconnect the negative (-) battery cable.
- 2. Raise the vehicle on lift.
- Carefully disconnect the NVLD (A) ventilation hose by releasing the hose clamp (B) and slide the clamp (B) back as shown.

# 

Be careful <u>not</u> to damage the hose during removal.

4a. Install the add-on auxiliary canister (C) as shown.

### **(i)** IMPORTANT

Be sure to follow the additional detailed installation instructions on page(s) 3-4.

- 4b. Connect the NVLD ventilation hose clamp (B) to the add-on auxiliary canister (C).
- 4c. Connect the new ventilation hose end from the add-on auxiliary canister to the NVLD (A).