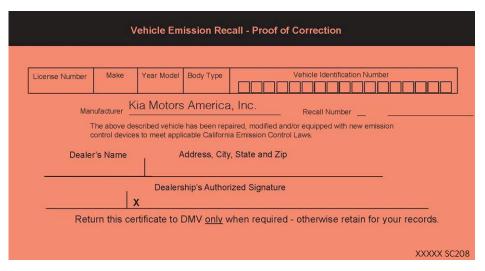

### VEHICLE EMISSION RECALL - PROOF OF CORRECTION CARD

A Vehicle Emission Recall - Proof of Correction card must be filled out for all vehicles registered in California, Connecticut, Maine, Maryland, Massachusetts, New Jersey, Oregon, Pennsylvania, Rhode Island, Vermont, Washington, New York and Delaware. Residents of these states, who own an affected vehicle, will be required to possess a Vehicle Emission Recall - Proof of Correction card as evidence of voluntary service campaign completion, when they apply for vehicle registration renewal.

### WHAT TO DO WITH THE CARD:

The Vehicle Emission Recall - Proof of Correction card <u>must be completed by the Dealership's Service Manager</u> <u>using a permanent ink pen</u>. A fine point pen is recommended. When filling in the information, copy the information directly from the vehicle, not the repair order. **ALL INFORMATION MUST BE PRINTED AND NEAT**.

### NOTE: DO NOT COMPLETE THE CARD UNLESS THE SERVICE CAMPAIGN WORK IS COMPLETED.

The copy of the card shown below indicates the areas to be filled in. Each area must be filled in. The completed card should be given to the owner of the vehicle upon completion of the Campaign and placement of the **Campaign Completion Label** outlined below.

### **REQUIRED PART:**

| Part Name                                           | Part Number    | Figure                                                                                                                                                                                                                                                                                                                                                                                                                                                                                                                                                                                                                                                                                                                                                                                                                                                                                                                                                                                                                                                                                                                                                                                                                                                                                                                                                                                                                                                                                                                                                                                                                                                                                                                                                                                                                                                                                                                                                                                                                                                                                                                | Qty. |
|-----------------------------------------------------|----------------|-----------------------------------------------------------------------------------------------------------------------------------------------------------------------------------------------------------------------------------------------------------------------------------------------------------------------------------------------------------------------------------------------------------------------------------------------------------------------------------------------------------------------------------------------------------------------------------------------------------------------------------------------------------------------------------------------------------------------------------------------------------------------------------------------------------------------------------------------------------------------------------------------------------------------------------------------------------------------------------------------------------------------------------------------------------------------------------------------------------------------------------------------------------------------------------------------------------------------------------------------------------------------------------------------------------------------------------------------------------------------------------------------------------------------------------------------------------------------------------------------------------------------------------------------------------------------------------------------------------------------------------------------------------------------------------------------------------------------------------------------------------------------------------------------------------------------------------------------------------------------------------------------------------------------------------------------------------------------------------------------------------------------------------------------------------------------------------------------------------------------|------|
| Auxiliary Canister Kit                              | 31410 4R511QQK |                                                                                                                                                                                                                                                                                                                                                                                                                                                                                                                                                                                                                                                                                                                                                                                                                                                                                                                                                                                                                                                                                                                                                                                                                                                                                                                                                                                                                                                                                                                                                                                                                                                                                                                                                                                                                                                                                                                                                                                                                                                                                                                       | 1    |
| Campaign<br>Completion Label                        | UT161 SC208*   | SC208<br>Dealer Code:<br>Date:                                                                                                                                                                                                                                                                                                                                                                                                                                                                                                                                                                                                                                                                                                                                                                                                                                                                                                                                                                                                                                                                                                                                                                                                                                                                                                                                                                                                                                                                                                                                                                                                                                                                                                                                                                                                                                                                                                                                                                                                                                                                                        | 1    |
| Vehicle Emission Recall<br>Proof of Correction Card | UT160 SC208*   | Linear formation from a final of transmission The second second from the second seco | 1    |