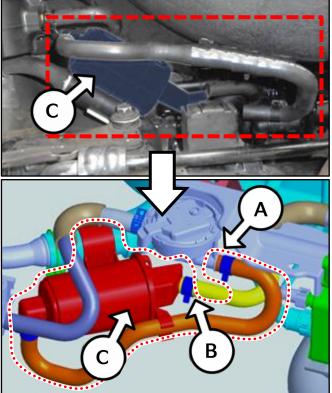

### **(i)** IMPORTANT

Be sure to follow the additional detailed installation instructions on page(s) 3-4.

- 4b. Connect the NVLD ventilation hose clamp (B) to the add-on auxiliary canister (C).
- 4c. Connect the new ventilation hose end from the add-on auxiliary canister to the NVLD (A).

4d. Ensure fuel filler hose clamp (D) is in correct position after mounting the add-on auxiliary canister.

### 

There may be interference (NG) from the new add-on auxiliary canister to the fuel tank filler hose clamp (D). If interference is present, adjust the hose clamp as shown (OK).

Failure to adjust the hose clamp (D) may damage the add-on auxiliary canister evaporative hose.