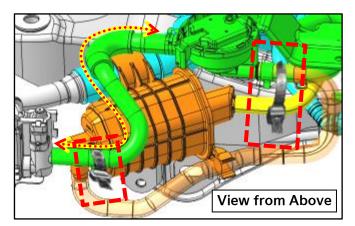

### Installation Procedure:

- 1. Turn the ignition switch the 'OFF' position and disconnect the negative (-) battery cable.
- 2. Raise the vehicle on lift.
- Carefully disconnect the NVLD (A) ventilation hose by releasing the hose clamp (B) and slide the clamp (B) back as shown.

# 

Be careful <u>not</u> to damage the hose during removal.

4a. Install the add-on auxiliary canister (C) as shown.

### **(i)** IMPORTANT

Be sure to follow the additional detailed installation instructions on page(s) 3-4.

- 4b. Connect the NVLD ventilation hose clamp (B) to the add-on auxiliary canister (C).
- 4c. Connect the new ventilation hose end from the add-on auxiliary canister to the NVLD (A).

4d. Ensure fuel filler hose clamp (D) is in correct position after mounting the add-on auxiliary canister.

### 

There may be interference (NG) from the new add-on auxiliary canister to the fuel tank filler hose clamp (D). If interference is present, adjust the hose clamp as shown (OK).

Failure to adjust the hose clamp (D) may damage the add-on auxiliary canister evaporative hose.