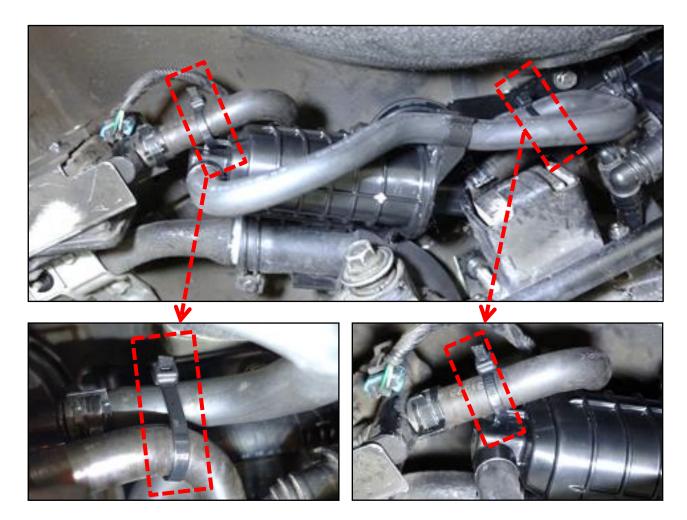

# AUXILIARY CANISTER KIT INSTALLATION (SC208)

5a. After mounting the add-on auxiliary canister, secure the evaporative hoses using the supplied zip ties as shown below:

Note: The shape of the evaporative hose may vary by production date.

### AUXILIARY CANISTER KIT INSTALLATION (SC208)

5b. Secure the two (2) evaporative hoses with the supplied zip ties. Refer to the vehicle production year for the correct zip tie position shown.

#### Note: 2011-2012MY shown

# 

Be careful <u>not</u> to deform the hoses when tightening the zip ties.

#### Note: 2013-2016MY shown

# 

Be careful <u>not</u> to deform the hoses when tightening the zip ties.

Printed TSB copy is for reference only; information may be updated at any time. Always refer to KGIS for the latest information. TSB: SC208 Optima Hybrid (TF HEV) August 2021