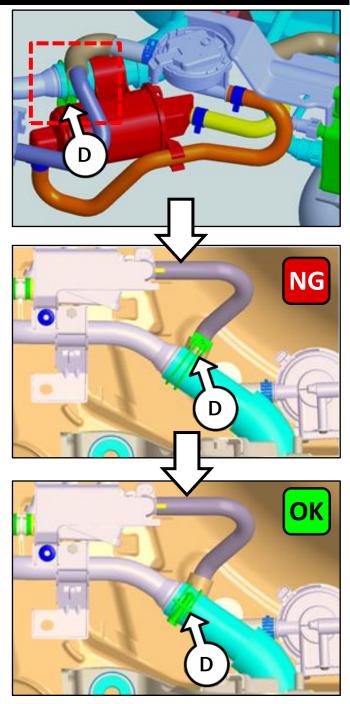

4d. Ensure fuel filler hose clamp (D) is in correct position after mounting the add-on auxiliary canister.

### 

There may be interference (NG) from the new add-on auxiliary canister to the fuel tank filler hose clamp (D). If interference is present, adjust the hose clamp as shown (OK).

Failure to adjust the hose clamp (D) may damage the add-on auxiliary canister evaporative hose.

### **NOTICE**

If interference is present, loosen the hose clamp and turn the fuel tank filler clamp (E) 90 degrees (or face down) and retighten.