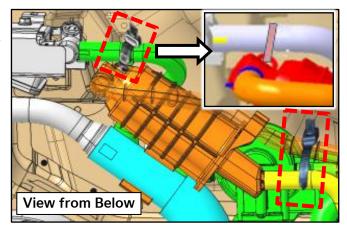

4d. Ensure fuel filler hose clamp (D) is in correct position after mounting the add-on auxiliary canister.

### 

There may be interference (NG) from the new add-on auxiliary canister to the fuel tank filler hose clamp (D). If interference is present, adjust the hose clamp as shown (OK).

Failure to adjust the hose clamp (D) may damage the add-on auxiliary canister evaporative hose.

### **NOTICE**

If interference is present, loosen the hose clamp and turn the fuel tank filler clamp (E) 90 degrees (or face down) and retighten.