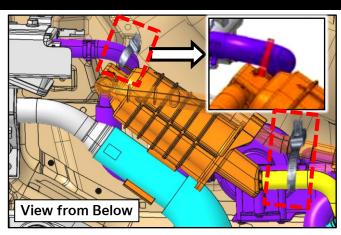

### Installation Procedure:

- 1. Turn the ignition switch the 'OFF' position and disconnect the negative (-) battery cable.
- 2. Raise the vehicle on lift.
- Carefully disconnect the NVLD (A) ventilation hose by releasing the hose clamp (B) and slide the clamp (B) back as shown.

# 

Be careful <u>not</u> to damage the hose during removal.

4a. Install the add-on auxiliary canister (C) as shown.