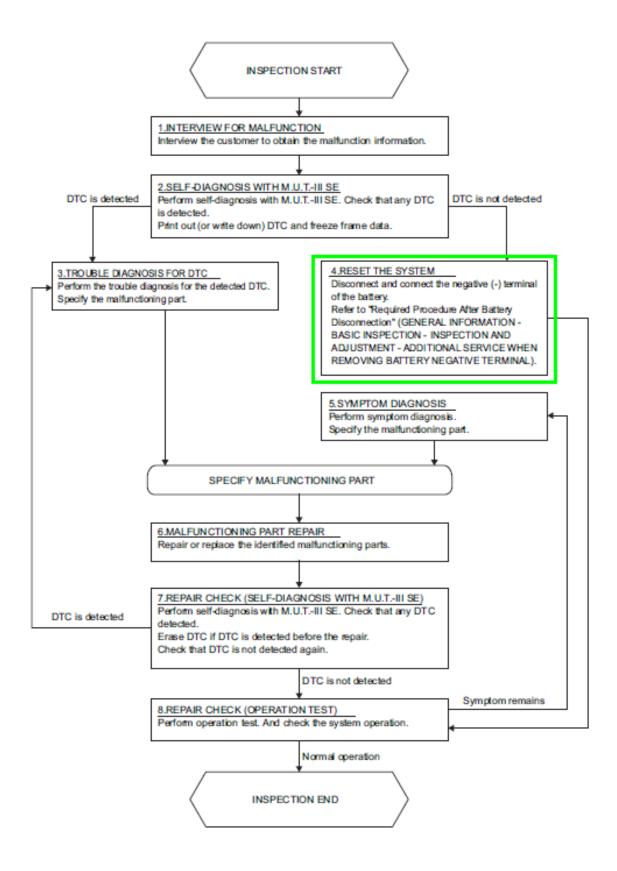

## **PURPOSE:**

Should a 2022 Outlander come in for an inoperative Wireless Charger concern, please make sure to reference the applicable service manual diagnostic procedure for this type of incident. The wireless charger works with other systems and requires proper inspection and diagnosis before replacing the charger unit. There has been an increase in this type of repair where resetting the unit would have resolved the concern.

Note: Wireless chargers replaced that are not defective are subject to verification.

Please reference the attached Inspection Flowchart and Service Manual: <u>Volume 4 > Power Supply,</u> Ground & Circuit Elements Group 90 > Power Outlet for further diagnostic steps.

## **Inspection Flowchart**

Page 2 of 2 (5106)