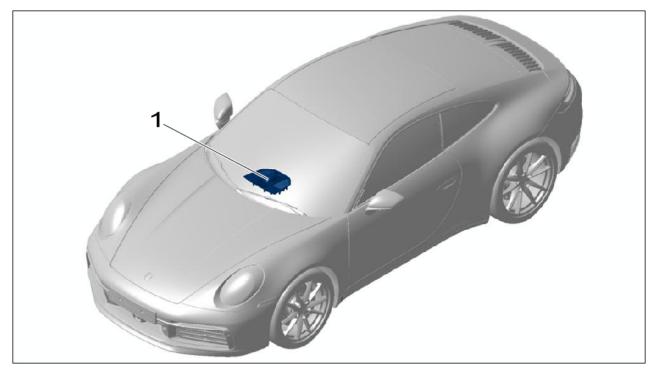

# 7 Service WMD5 ENU 71/21

Installation

Position:

Installation location for dashboard loudspeaker cover (center)

1 – Dashboard loudspeaker cover (center)