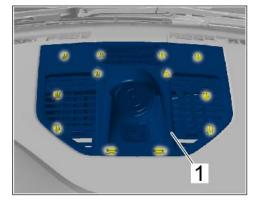

#### Replacing dashboard loudspeaker cover (center)

Work Procedure: 1Unclip trim panel for (center) loudspeaker  $\Rightarrow$  Trim<br/>panel for (center) loudspeaker -1- and remove it until<br/>the electric plug connection is accessible.

Trim panel for (center) loudspeaker

- 2 Remove trim panel for (center) loudspeaker  $\Rightarrow$ Electric plug connection -3-.
  - 2.1 Release and disconnect electric plug connection  $\Rightarrow$  *Electric plug connection* **-1**-.
  - 2.2 Unclip line bracket ⇒ *Electric plug connection* -2- with section of line for stopwatch.
  - 2.3 Remove trim panel for (center) loudspeaker  $\Rightarrow$  Electric plug connection -3-.
- 3 Installation of new dashboard loudspeaker cover (center) in reverse order.