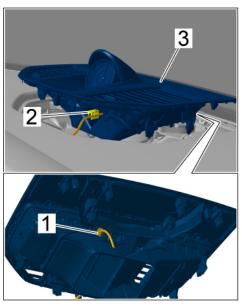

Trim panel for (center) loudspeaker

- 2 Remove trim panel for (center) loudspeaker  $\Rightarrow$ Electric plug connection -3-.
  - 2.1 Release and disconnect electric plug connection  $\Rightarrow$  *Electric plug connection* **-1**-.
  - 2.2 Unclip line bracket ⇒ *Electric plug connection* -2- with section of line for stopwatch.
  - 2.3 Remove trim panel for (center) loudspeaker  $\Rightarrow$  Electric plug connection -3-.
- 3 Installation of new dashboard loudspeaker cover (center) in reverse order.

Electric plug connection