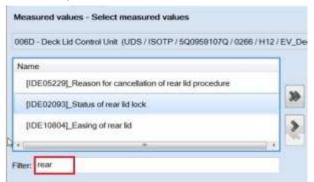

## **Service**

With ODIS under Address word 6D Rear Lid Electronics:

- 1. Search "Rear" (Fig.1) in MVB information under control module OBD function.
- 2. Select "Status of rear lid lock", move to the right column to view and expand the values monitoring "Safety catch", "Pre-Latch" or other wording that would define this component.