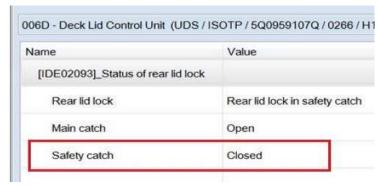

## **Service**

With ODIS under Address word 6D Rear Lid Electronics:

- 1. Search "Rear" (Fig.1) in MVB information under control module OBD function.
- 2. Select "Status of rear lid lock", move to the right column to view and expand the values monitoring "Safety catch", "Pre-Latch" or other wording that would define this component.

55-20-01TT - Rear Lid Opens ¼ Way or Will Not Open / Loses Basic Settings Release date:

7/30/2021

If it's found that the value for Safety catch remains unchanged (Fig.2) for rear lid operation, replacement of rear lid latch is required.