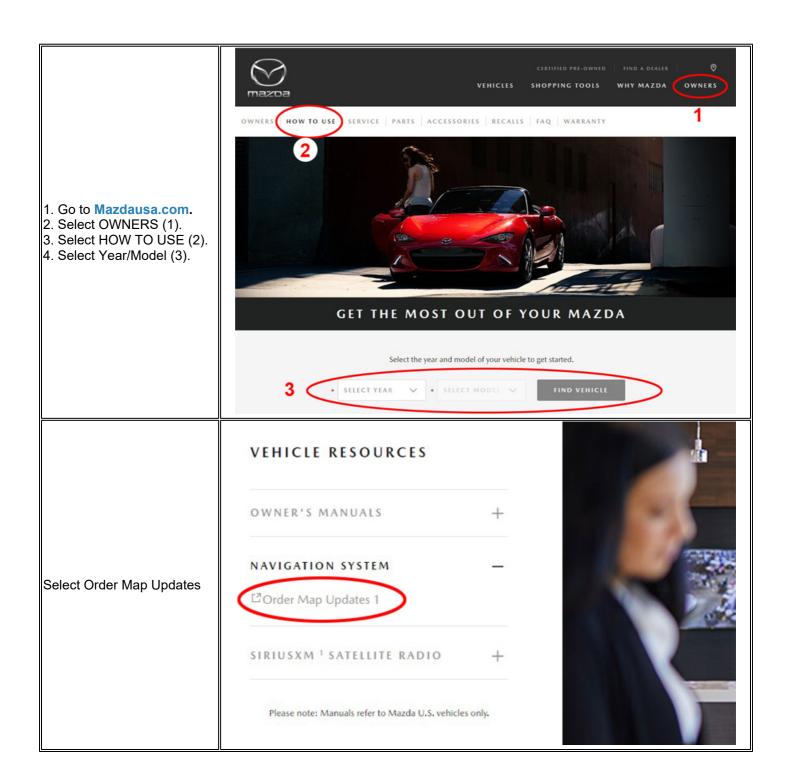

#### **DESCRIPTION**

Some customers may request updates for their vehicle's navigation system. Refer customers to Mazdausa.com.

Page **1** of **2** 

An editorial board comprised of MNAO service staff members generates, collects, and verifies information for this publication.