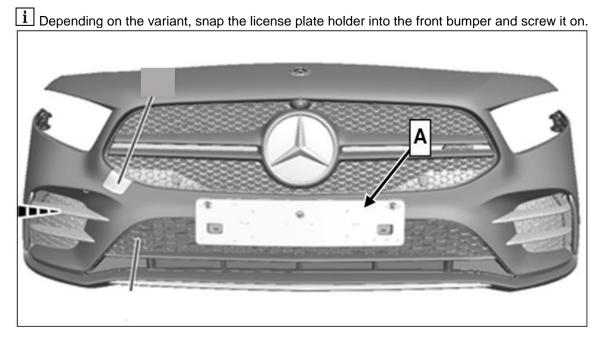

#### Check/test procedure

1. Remove front license plate holder (A, Figure 1).

Figure 1

- b. Check part number of license plate holder.
- The part number is located on the rear side of the license plate holder.
- The part number of the license plate holder must be: A 177 885 81 04!
- The mounting screws must be replaced when installing the license plate holder.
  - **a.** Part number of license plate holder not OK: Carry out work procedure.
  - b. Part number of license plate holder OK: End measure.

#### Work procedure

1. Replace front license plate holder.

Depending on the variant, snap the license plate holder into the front bumper and screw it on.

The mounting screws must be replaced when installing the license plate holder.