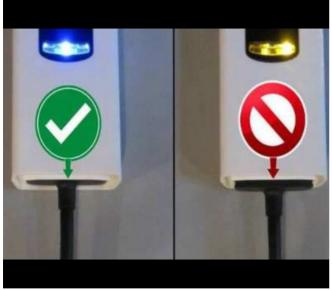

## Information

When performing the functional check of the charger using the 120V cordset, make sure to fully seat the cordset into the charger housing.

5838569

Failure to fully seat the cordset will result in an amber light instead of a blue light on the charger housing (illustrated above).