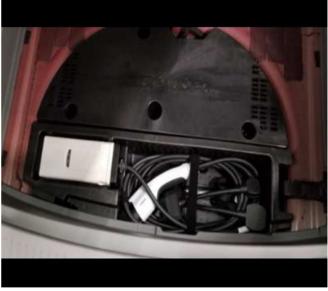

**Note:** For additional portable charger malfunction information, refer to *Plug in Charging Malfunction* in SI.

With Super Cruise – Insert the charger body into foam cutout, wrap, and stow the cable and cordsets as shown below.