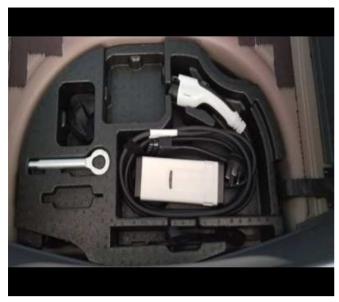

5810308

Without Super Cruise – Insert the charger body into the foam cutout, wrap, and stow the cable and cordsets as shown below.

5810311

| Version  | 2                                                                                                                                                                                         |
|----------|-------------------------------------------------------------------------------------------------------------------------------------------------------------------------------------------|
| Modified | Released April 21, 2021  May 21, 2021 – Updated the Subject, added the Bolt EV model, updated first graphic under Information, added a Note under Information and Additional SI Keywords. |