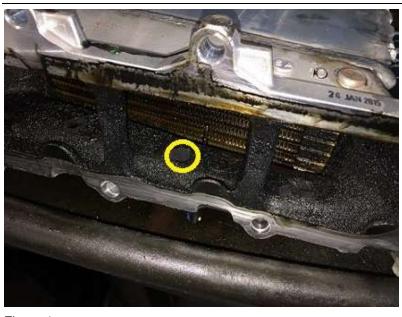

# **Technical Background**

For customer concerns of MIL ON with fault P0401/P2002. Inspect the EGR passage in cylinder head for casting irregularities or carbon build up (figure 1). Also inspect the EGR ports on the intake valve side of the intake manifold/intercooler (figure 2).

26-19-03TT - MIL ON, DTCs P2002 or P0401

Release date:

**Transaction No:** 

06/25/2021

2057752/3

Figure 1

Figure 2