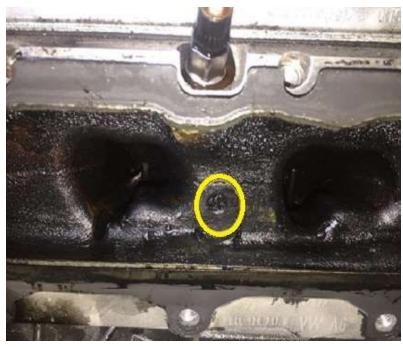

# **Technical Background**

For customer concerns of MIL ON with fault P0401/P2002. Inspect the EGR passage in cylinder head for casting irregularities or carbon build up (figure 1). Also inspect the EGR ports on the intake valve side of the intake manifold/intercooler (figure 2).

26-19-03TT - MIL ON, DTCs P2002 or P0401

Release date:

**Transaction No:** 

06/25/2021

2057752/3

Figure 1

Figure 2