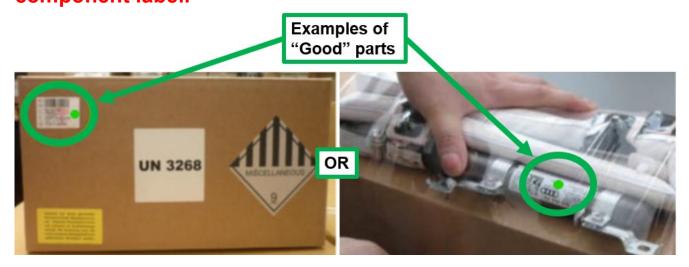

## Special Notice SM 46-2021:

- 8R0-880-741-L (Airbag)
- 8R0-880-742-L

In order to promptly receive your credit and to improve the level of parts that reach your customers: Please return your inventory of the above-listed material numbers to your facing PDC, no later than 7/12/2021. Only parts with a green dot on the box or on the component label correspond to the latest state of development. The green dot only needs to be on either the part or the box label. Return all parts that are missing the green dot from both the box and the component label.