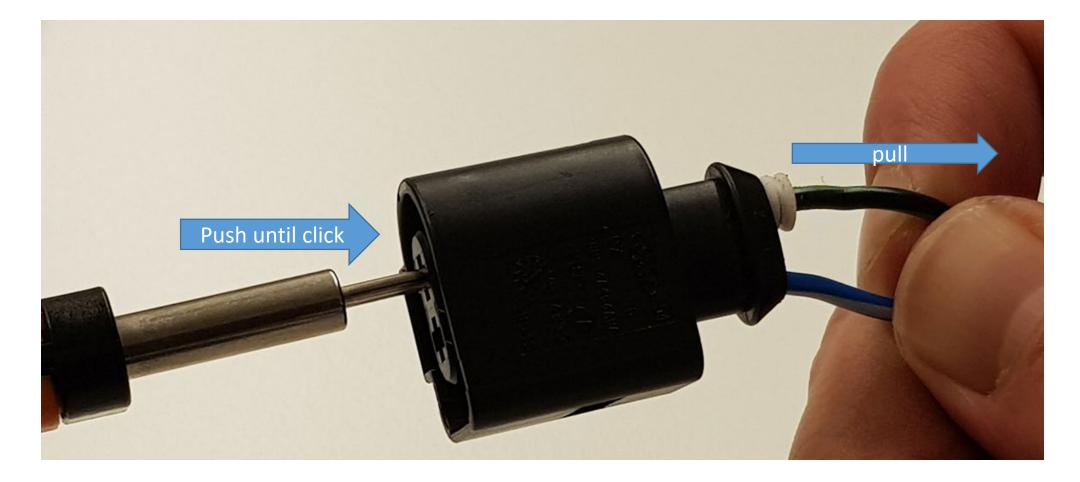

# Push the tool in to one cavity and in same time push on the related cable from same cavity

When tool is in the bottom and you feel click than pull the wire

When one terminal is out repeat activity from slide 6 and 7 on the second cavity

When terminal are in position make push pull. Than insert the TPA and again make push pull on the wire. This to assure that there is no unseated terminals. See next slide