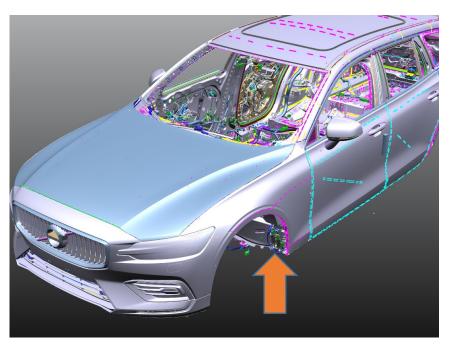

## Identify the connector with PN 9187020. se next slide

S60, S60CC and V60

Mechanic needs to dissassmble: Left Wheel Wheel Arch Liner

## XC60

Mechanic needs to dissassmble: Left Wheel Wheel Arch Liner