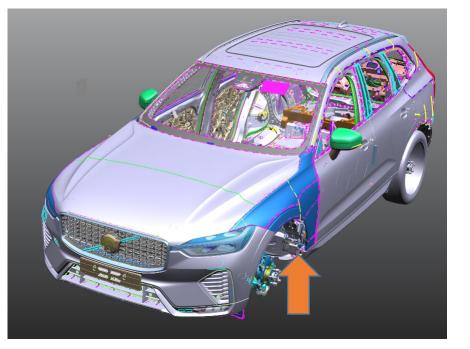

the wires to the HCL pump according to the description attached in this service journal to change polarity of the pump.

Produced and printed in the USA and available as an electronic document. © 2021 VOLVO CAR USA, LLC



### FINAL SOLUTION:

New HCL-pump will be introduced for vehicles built before -20w45. This issue is present until February 2021 or as long as this SJ is in effect.

If support is needed or questions regarding this SJ please submit a TIE-report and use Concern area Parts and function group 363.

Service: Continue to next page.

Repining of connector PN 9187020

## Identify the connector with PN 9187020. se next slide



S60, S60CC and V60

Mechanic needs to dissassmble: Left Wheel Wheel Arch Liner





## XC60

Mechanic needs to dissassmble: Left Wheel Wheel Arch Liner





## UNPIN WIRES IN 6/104.1 AND SWAP CAVITIES

## FOLLOW THE FOLLOWING PAGES

## Before repining pink TPA need to be opened by moving it to the right. Se next slide



## In open position



Applicable tool need to be used for the repining. Volvo part number 9512631



# Push the tool in to one cavity and in same time push on the related cable from same cavity



When tool is in the bottom and you feel click than pull the wire



When one terminal is out repeat activity from slide 6 and 7 on the second cavity



Before plugging adjust the terminal wing by slightly pull it up. This to be able to keep the retention force of the terminal OBS! If wing will be broken terminal need to be exchanged.



Currently cavity 1 is having BU/WH cable. This one shall be pushed in to cavity 2. BK/GN whic