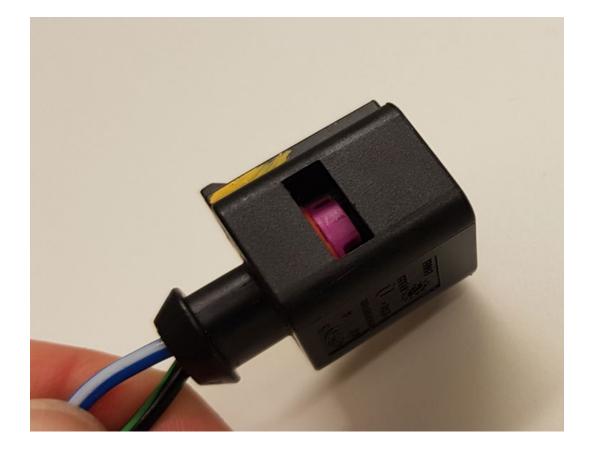

Service: Continue to next page.

Repining of connector PN 9187020

## Identify the connector with PN 9187020. se next slide

S60, S60CC and V60

Mechanic needs to dissassmble: Left Wheel Wheel Arch Liner

## UNPIN WIRES IN 6/104.1 AND SWAP CAVITIES

## Before repining pink TPA need to be opened by moving it to the right. Se next slide

> 6/104.1 HIGH PRESSURE WASHER PUMP HEAD LAMPS 09187020 L\_TIMER\_WP\_2X2.8/4.8\_F\_BK

| Cav | Wire   | WireInfo | Area | Col.  | Туре | Plating | Variant |
|-----|--------|----------|------|-------|------|---------|---------|
| 1   | S1104B |          | 1.5  | BU/WH | 9TBD | SN      | HLC     |
| 2   | G1014U |          | 1.5  | BK/GN | 9TBD | SN      | HLC     |