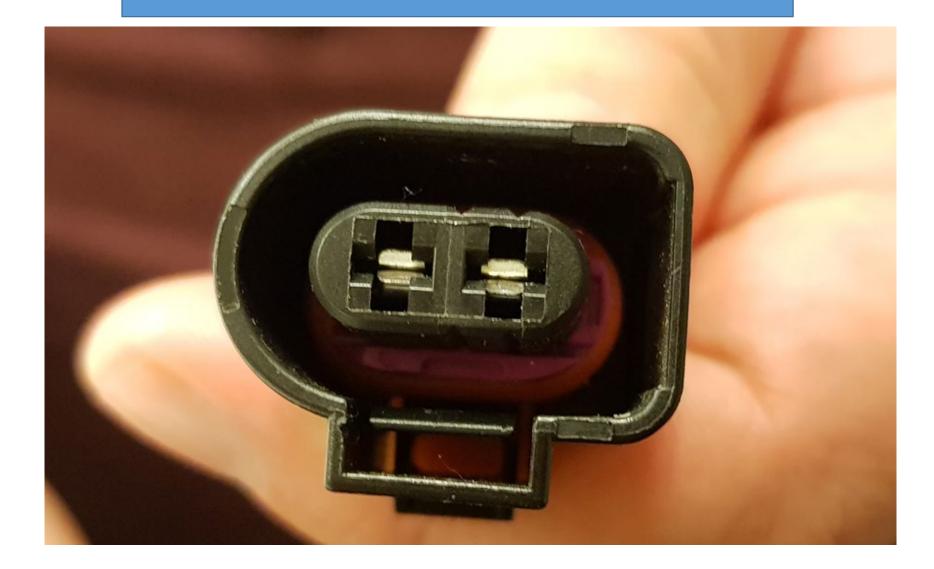

> 6/104.1 HIGH PRESSURE WASHER PUMP HEAD LAMPS 09187020 L\_TIMER\_WP\_2X2.8/4.8\_F\_BK

| Cav | Wire   | WireInfo | Area | Col.  | Туре | Plating | Variant |
|-----|--------|----------|------|-------|------|---------|---------|
| 1   | S1104B |          | 1.5  | BU/WH | 9TBD | SN      | HLC     |
| 2   | G1014U |          | 1.5  | BK/GN | 9TBD | SN      | HLC     |

When terminal are in position make push pull. Than insert the TPA and again make push pull on the wire. This to assure that there is no unseated terminals. See next slide

## Terminal in correct position