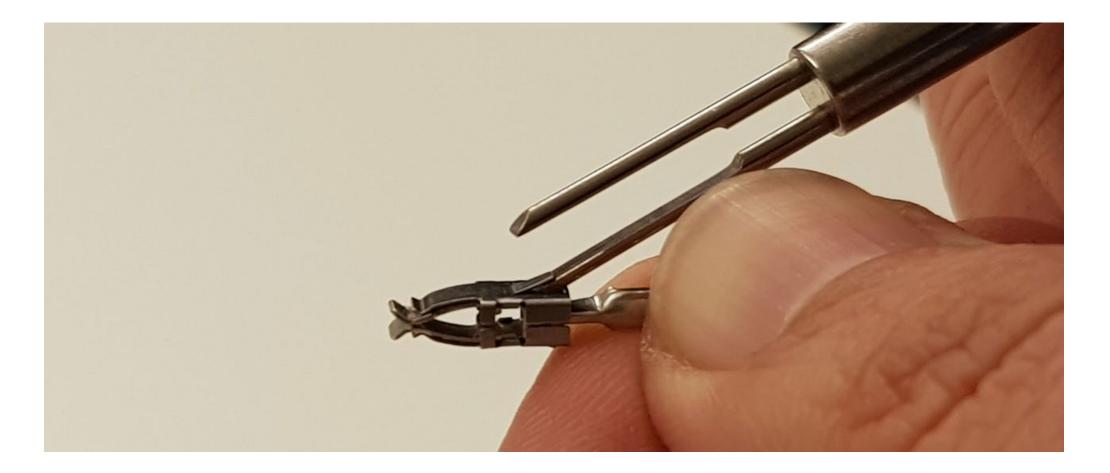

## In open position

Applicable tool need to be used for the repining. Volvo part number 9512631

## Terminal in correct position