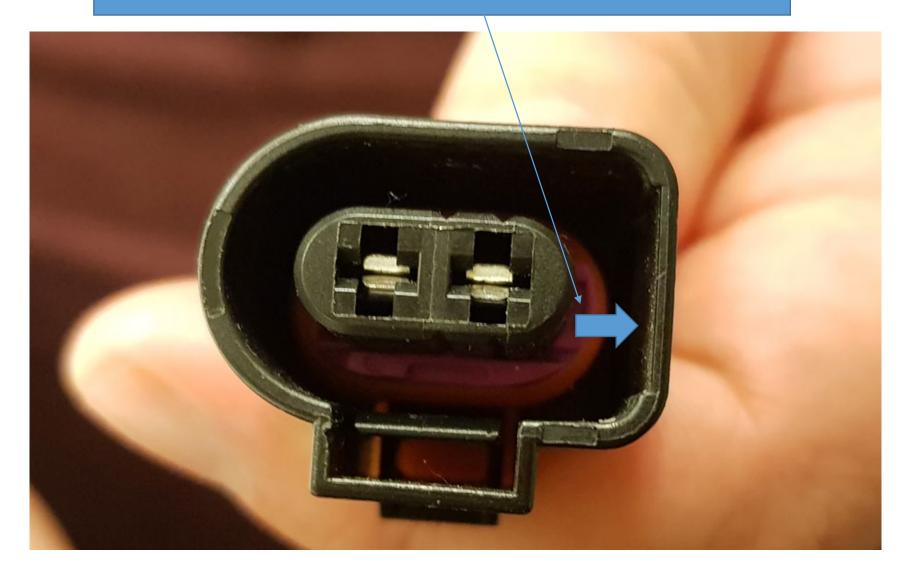

## Before repining pink TPA need to be opened by moving it to the right. Se next slide

## In open position

Applicable tool need to be used for the repining. Volvo part number 9512631