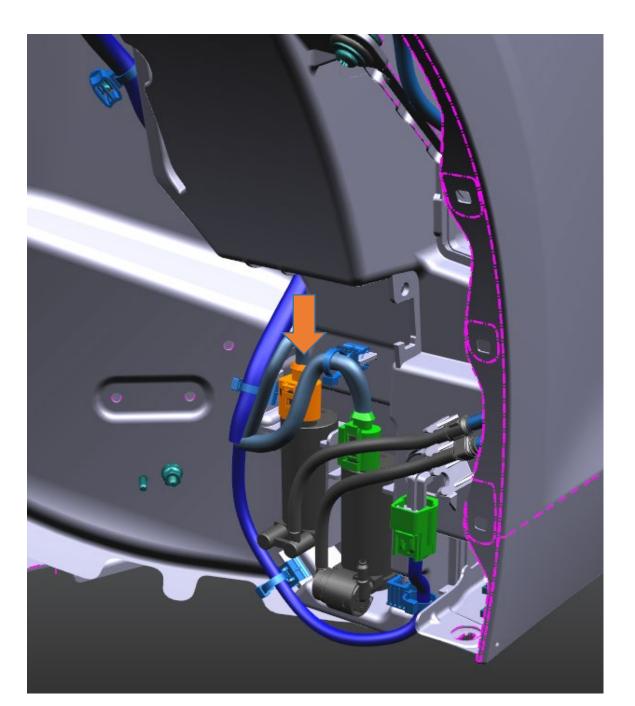

## Identify the connector with PN 9187020. se next slide

S60, S60CC and V60

Mechanic needs to dissassmble: Left Wheel Wheel Arch Liner

## XC60

Mechanic needs to dissassmble: Left Wheel Wheel Arch Liner