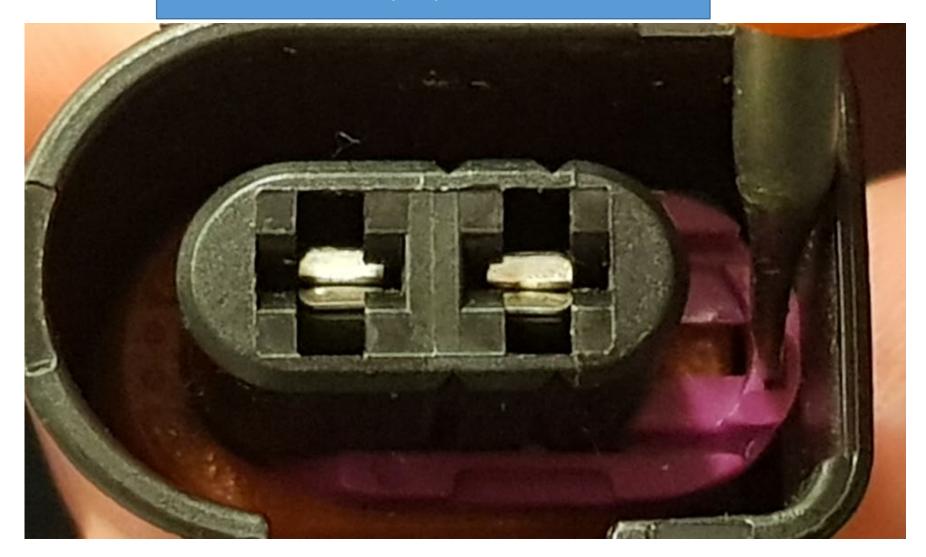

# Push the tool in to one cavity and in same time push on the related cable from same cavity

When tool is in the bottom and you feel click than pull the wire

When one terminal is out repeat activity from slide 6 and 7 on the second cavity

Before plugging adjust the terminal wing by slightly pull it up. This to be able to keep the retention force of the terminal OBS! If wing will be broken terminal need to be exchanged.

Currently cavity 1 is having BU/WH cable. This one shall be pushed in to cavity 2. BK/GN which is in cavity 2 shall be added in to cavity 1