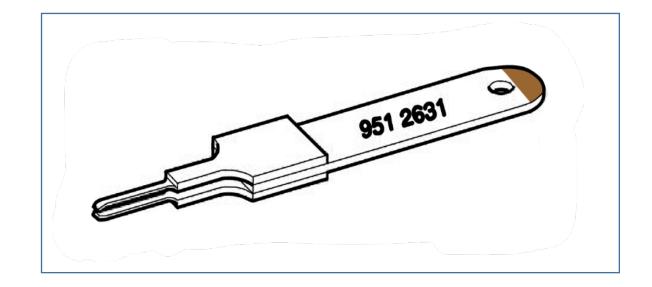

## In open position

Applicable tool need to be used for the repining. Volvo part number 9512631