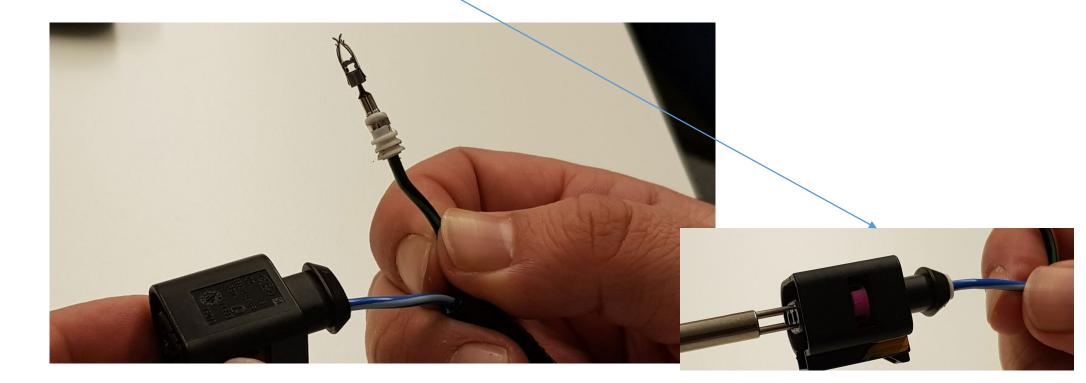

Before plugging adjust the terminal wing by slightly pull it up. This to be able to keep the retention force of the terminal OBS! If wing will be broken terminal need to be exchanged.

Currently cavity 1 is having BU/WH cable. This one shall be pushed in to cavity 2. BK/GN which is in cavity 2 shall be added in to cavity 1

> 6/104.1 HIGH PRESSURE WASHER PUMP HEAD LAMPS 09187020 L\_TIMER\_WP\_2X2.8/4.8\_F\_BK

| Cav | Wire   | WireInfo | Area | Col.  | Туре | Plating | Variant |
|-----|--------|----------|------|-------|------|---------|---------|
| 1   | S1104B |          | 1.5  | BU/WH | 9TBD | SN      | HLC     |
| 2   | G1014U |          | 1.5  | BK/GN | 9TBD | SN      | HLC     |