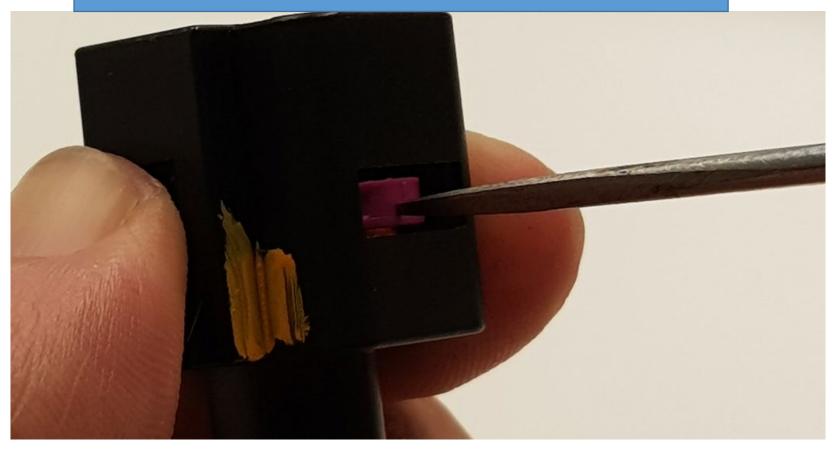

## Before repining pink TPA need to be opened by moving it to the right. Se next slide

## In open position

Applicable tool need to be used for the repining. Volvo part number 9512631

# Push the tool in to one cavity and in same time push on the related cable from same cavity

When tool is in the bottom and you feel click than pull the wire

When one terminal is out repeat activity from slide 6 and 7 on the second cavity

Before plugging adjust the terminal wing by slightly pull it up. This to be able to keep the retention force of the terminal OBS! If wing will be broken terminal need to be exchanged.

Currently cavity 1 is having BU/WH cable. This one shall be pushed in to cavity 2. BK/GN which is in cavity 2 shall be added in to cavity 1