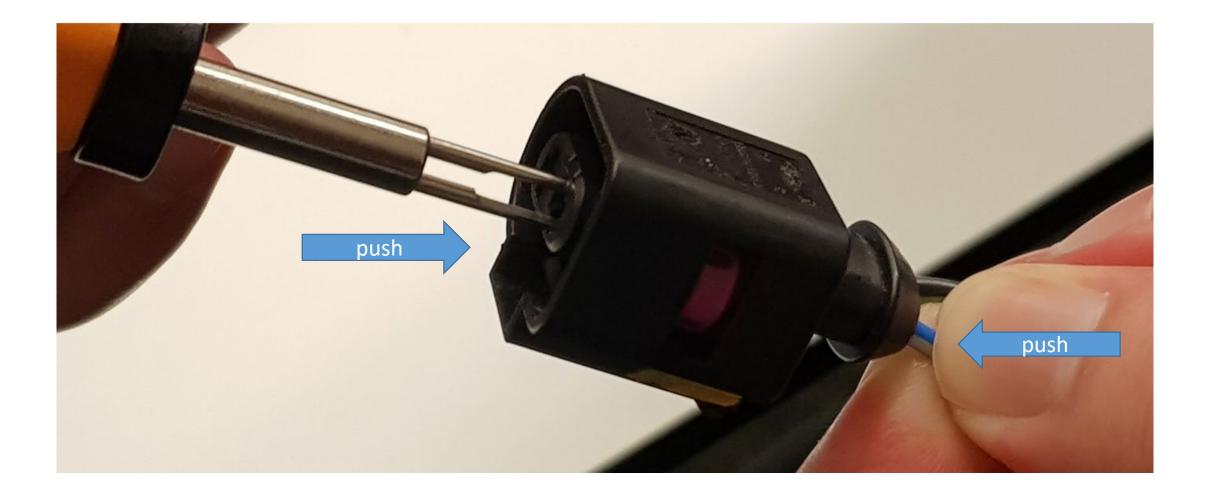

# Push the tool in to one cavity and in same time push on the related cable from same cavity

When tool is in the bottom and you feel click than pull the wire

When one terminal is out repeat activity from slide 6 and 7 on the second cavity

Before plugging adjust the terminal wing by slightly pull it up. This to be able to keep the retention force of the terminal OBS! If wing will be broken terminal need to be exchanged.

Currently cavity 1 is having BU/WH cable. This one shall be pushed in to cavity 2. BK/GN which is in cavity 2 shall be added in to cavity 1