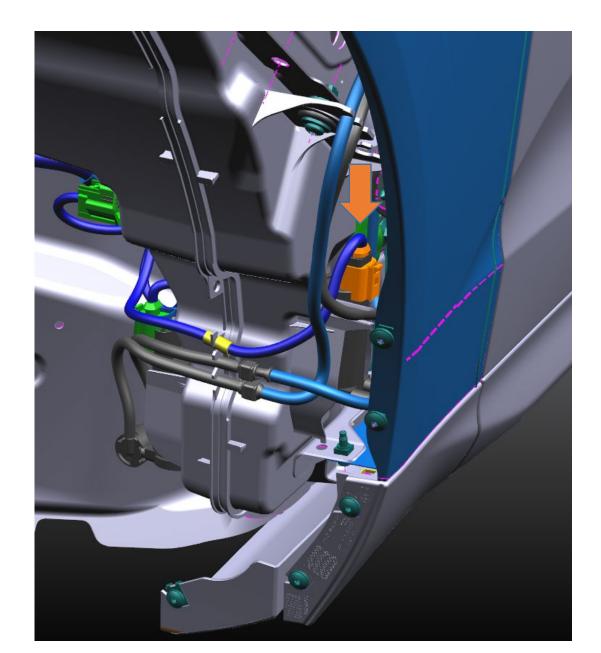

Service: Continue to next page.

Repining of connector PN 9187020

## Identify the connector with PN 9187020. se next slide

S60, S60CC and V60

Mechanic needs to dissassmble: Left Wheel Wheel Arch Liner

## XC60

Mechanic needs to dissassmble: Left Wheel Wheel Arch Liner

## Before repining pink TPA need to be opened by moving it to the right. Se next slide