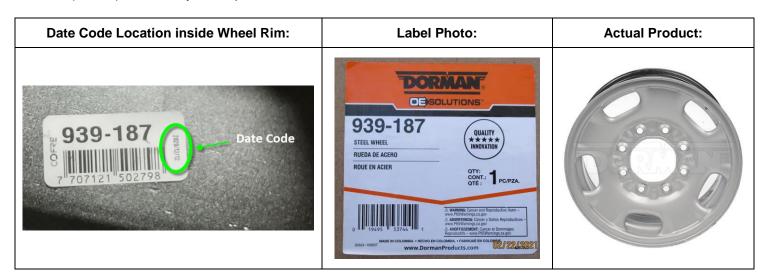

## **Dorman Product Alert Bulletin**

May 26, 2021

Product Category: Steel Wheel Part Number(s): 939-187
Destroy in Field: Yes
Return Authorization: Yes
Return Location: N/A

**Issue Credit:** Please let customer service know that the parts have been destroyed in the field

## **Return for Inspection Instructions:**

• Dorman requests that inventory with date codes of December 12, 2021 (20346) and December 13, 2021 (20347) be destroyed for part 939-187 noted.