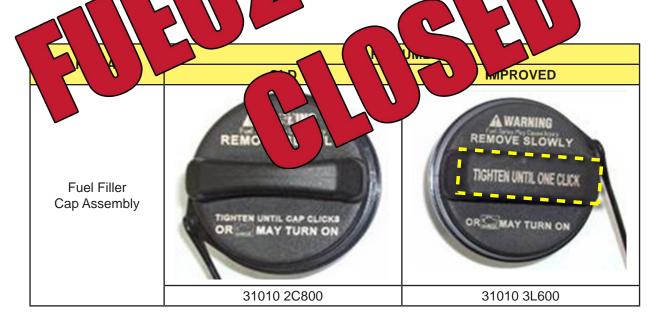

# TECHNICAL SERVICE BULLETIN

SUBJECT:

COMBINED TSB / SERVICE ACTION: SOUL (AM) FUEL FILLER CAP REPLACEMENT (SA 037)

This bulletin provides information related to some 2010MY Soul (AM) vehicles produced from January 8, 2009 to July 31, 2009. An improved fuel cap is available with handle design for improved feel during tightening, and a full thread stop with one click during tightening instead of several clicks as from the previous tightening tightening instead of several clicks as from the previous tightening tightening instead of several clicks as from the previous tightening tightening instead of several clicks as from the previous tightening tig

## **REQUIRED PARTS:**

| Part Name       | P/N         |  |  |  |
|-----------------|-------------|--|--|--|
| Fuel Filler Cap | 31010 3L600 |  |  |  |