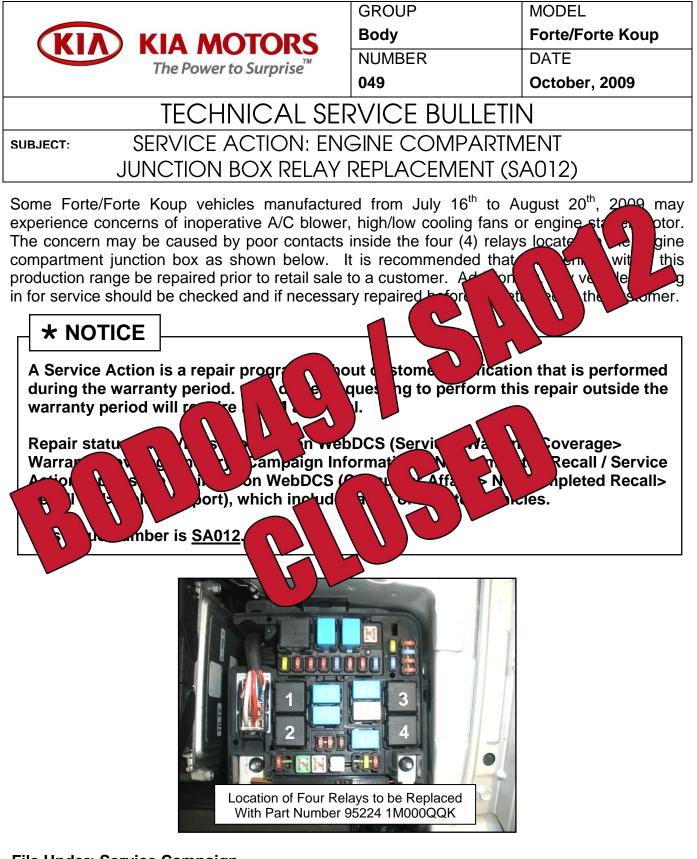

## File Under: Service Campaign

| Circulate To:   | 🛛 General Manager | Service Manager     | X Parts Manager |  |
|-----------------|-------------------|---------------------|-----------------|--|
| Service Advisor | s 🛛 🖾 Technicians | 🛛 Body Shop Manager | I Fleet Repair  |  |

#### Page 4 of 4

#### SUBJECT:

## SERVICE ACTION: ENGINE COMPARTMENT JUNCTION BOX RELAY REPLACEMENT (SA012)

### AFFECTED VEHICLE RANGE:

| Model                 | Production Date Range               |  |  |  |
|-----------------------|-------------------------------------|--|--|--|
| Forte/Forte Koup (TD) | From July 16th to August 20th, 2009 |  |  |  |

#### **REQUIRED PART:**

| Part Name                               | Part Number                                | Figure