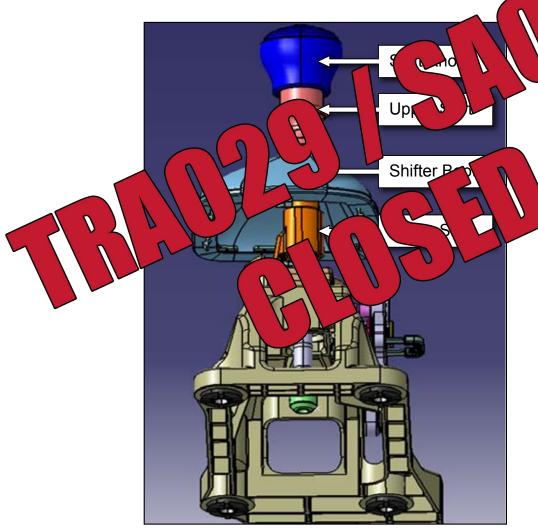

Shifter Assembly - Lower Skirt Replacement

File Under: Transmission

Circulate To: X General Manager X Service Manager X Parts Manager

X Service Advisor(s) Technician(s) X Body Shop Manager X Fleet Repair

#### PARTS INFORMATION:

| Part Name               | Part Number    | Photo |
|-------------------------|----------------|-------|
| Lower skirt – TGS Lever | 43713 2K100QQK | -     |