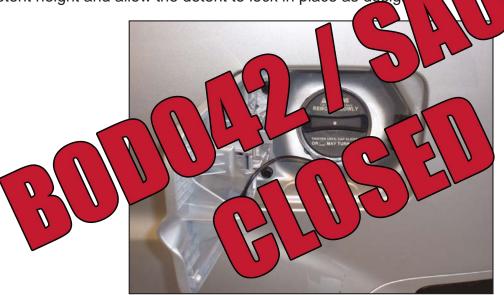

## SERVICE ACTION: 2009 RIO FUEL DOOR ADJUSTMENT (\$A004)

This bulletin provides information related to adjusting the open door determined or assembly. On vehicles produced from 7/12/2008 to 9/10/2008 the stay locked in the open position during refueling. This procedure detent height and allow the detent to lock in place as design

he fuel y not g the

Fuel Filler Door Adjustment