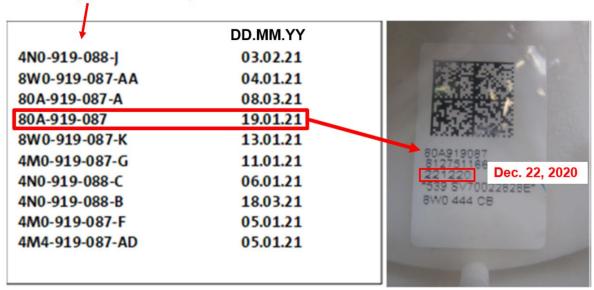

## **Special Notice SM 03-2021 VWMEX:**

- 80A-919-087-A (Fuel Delivery Module)
- 80A-919-087

In order to promptly receive your credit and to improve the level of parts that reach your customers: Please return your inventory of the above-listed material numbers to your facing PDC, no later than 6/1/2021.

Only parts from the following production date correspond to the latest development status. Return all parts that are prior to these dates. Example of an affected part below.

Your cooperation in using the following claims procedures is appreciated: