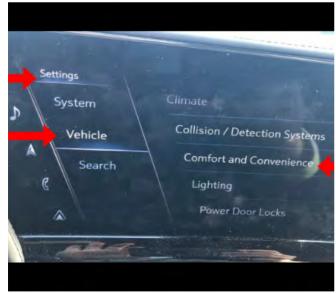

## **Service Procedure**

Verify remote mirror folding options is on by completing the following:

5786604

5786605

 Settings > Vehicle > Comfort and Convenience > Remote Mirror Folding > (SELECT ON)