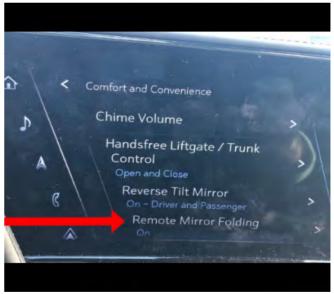

## **Service Procedure**

Verify remote mirror folding options is on by completing the following:

5786604

5786605

 Settings > Vehicle > Comfort and Convenience > Remote Mirror Folding > (SELECT ON)