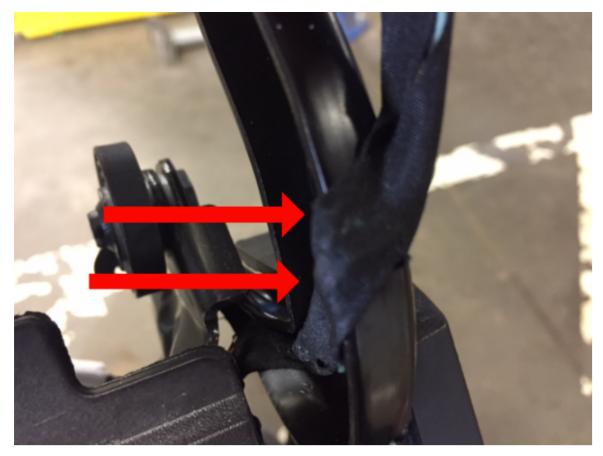

#### Correction:

Inspect the center console harness at any part of the hinge area for chaffing. See example below.

If any harness damage is found, repair as necessary.