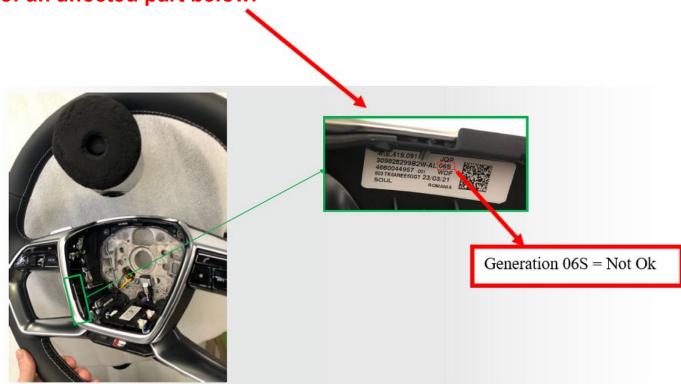

## Special Notice SM 38-2021:

- 4KE-419-091-A -JAJ (Multi-function Steering Wheel)
- 4KE-419-091-A –JQM
- 4KE-419-091-B -JQP

In order to promptly receive your credit and to improve the level of parts that reach your customers: Please return your inventory of the above-listed material numbers to your facing PDC, no later than 5/24/2020. Return all parts with the Generation Level prior to 07S. Example of an affected part below.