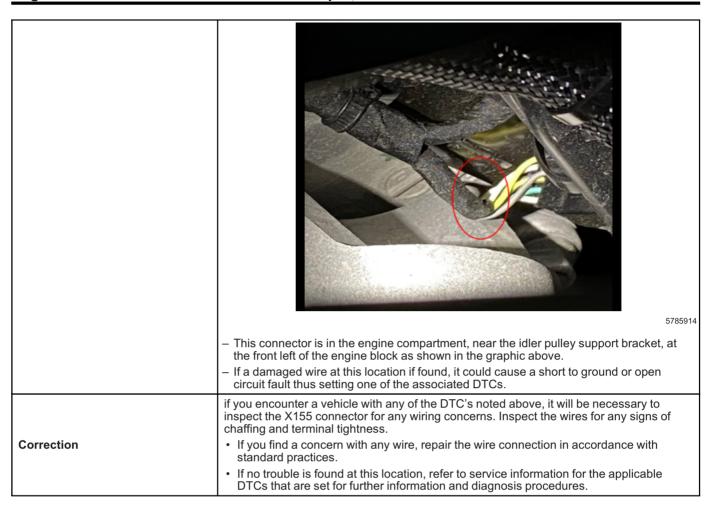

| Involved Region or Country | United States, Canada, Mexico, Europe, Russia, Middle East, Chile (West), Columbia (West), Ecuador (West), Paraguay (West), Peru (West), Uruguay (West), Japan, Cadillac Korea (S. Korea), Thailand (ASEAN), Australia and New Zealand.                                                                         |
|----------------------------|-----------------------------------------------------------------------------------------------------------------------------------------------------------------------------------------------------------------------------------------------------------------------------------------------------------------|
| Condition                  | Some customers may comment that the MIL lamp is illuminated or was Illuminated and turned off.  Some technicians may find one or more of the following DTC's active or stored in history:  • P3108, P310B, P3111, P311A, P3409, P3411, P3417, P3419, P3433, P3435, P3457, P3459, P3499, P349A, P349C and P349F. |
| Cause                      | This condition may be caused by a chaffed wire(s) at the X155 connector.                                                                                                                                                                                                                                        |