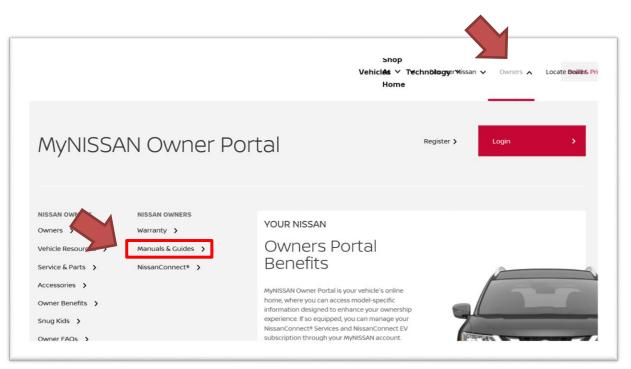

### Q. I am a customer, how do I obtain a copy of a lost or missing addendum?

A. Customers may locate the addendum via <u>www.nissanusa.com</u> under Owners.
Select 'Manuals & Guides' located under 'Owners'