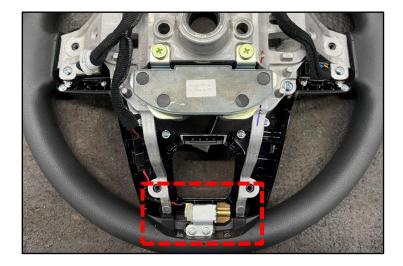

This Pitstop provides information regarding a "Check Haptic Steering Wheel System" message displayed on the cluster on some 2021MY Sorento (MQ4a) vehicles, with DTC B247300 which may be related to a poor connection in the haptic motor circuit. When diagnosing for this concern, the haptic motor circuit is shown in the 'Audio System' or 'A/V Navigation' wiring schematics and not in the steering system.

Page 1 of 2

Refer to the following diagrams (Audio System <u>or</u> A/V & Navigation) when diagnosing a poor circuit connection in the haptic motor circuit.

## Audio System: