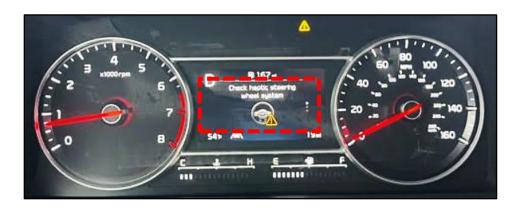

The location may not be shown clearly in the DTC information for the haptic motor. Refer to the image below for clarification.

Printed Pitstop copy is for reference only; information may be updated at any time. Always refer to KGIS for the latest information.