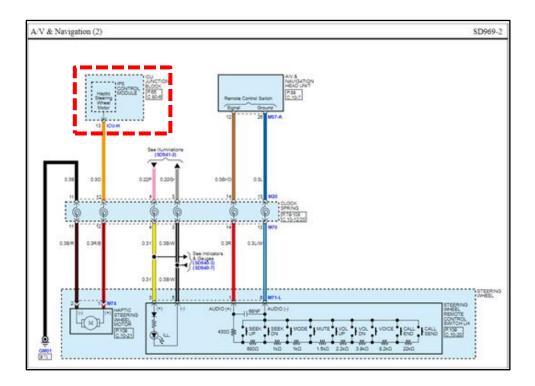

This Pitstop provides information regarding a "Check Haptic Steering Wheel System" message displayed on the cluster on some 2021MY Sorento (MQ4a) vehicles, with DTC B247300 which may be related to a poor connection in the haptic motor circuit. When diagnosing for this concern, the haptic motor circuit is shown in the 'Audio System' or 'A/V Navigation' wiring schematics and not in the steering system.

The location may not be shown clearly in the DTC information for the haptic motor. Refer to the image below for clarification.

Printed Pitstop copy is for reference only; information may be updated at any time. Always refer to KGIS for the latest information.

Page 1 of 2

Refer to the following diagrams (Audio System <u>or</u> A/V & Navigation) when diagnosing a poor circuit connection in the haptic motor circuit.

## A/V & Navigation:

Printed Pitstop copy is for reference only; information may be updated at any time. Always refer to KGIS for the latest information.