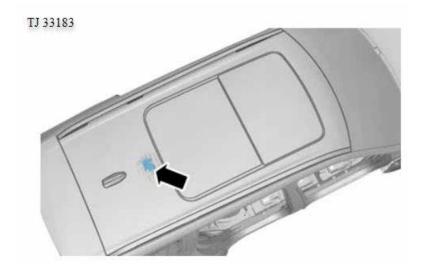

# TITLE: Roller blind, rattle noise when opening

| REF NO:      | ISSUING DEPARTMENT:   | CAR MARKET:              |              |  |
|--------------|-----------------------|--------------------------|--------------|--|
| TJ 33183.7.0 | Technical Service     | United States and Canada |              |  |
|              | PARTNER:              | ISSUE DATE:              | STATUS DATE: |  |
| 3 US 7       | 510 Volvo Car USA     | 2021-03-25               | 2021-03-30   |  |
| FUNC GROUP:  | FUNC DESC:            |                          |              |  |
| 8364         | Sun visor, roof hatch | Page <sup>-</sup>        | 1 of 15      |  |