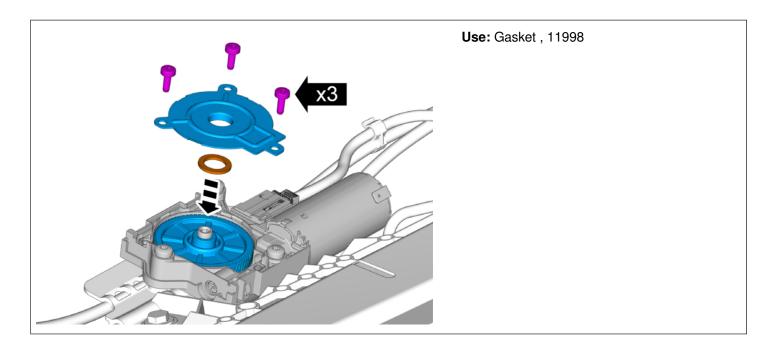

If the rattle noise was not completely cured by the first repair, then continue and install a gasket (PN 11998) inside the roller blind motor according to TJ instruction TJI-519080-1 (step 2).

#### **Materials**

| Materials | Qty. | Part No. | Notes |
|-----------|------|----------|-------|
| Gasket    | 1.0  | 11998    |       |