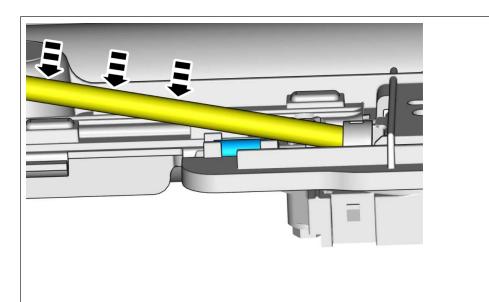

#### Removal

| Lower the headlining, refer to:               |  |  |
|-----------------------------------------------|--|--|
| Removal, replacement and installation         |  |  |
| 8 - Body and interior                         |  |  |
| 85 - Interior                                 |  |  |
| 855 - other upholstery                        |  |  |
|                                               |  |  |
| Lower roof hatch extended complete, refer to: |  |  |
| •                                             |  |  |
| Removal, replacement and installation         |  |  |
| 8 - Body and interior                         |  |  |
| 83 - Doors and lids                           |  |  |
|                                               |  |  |