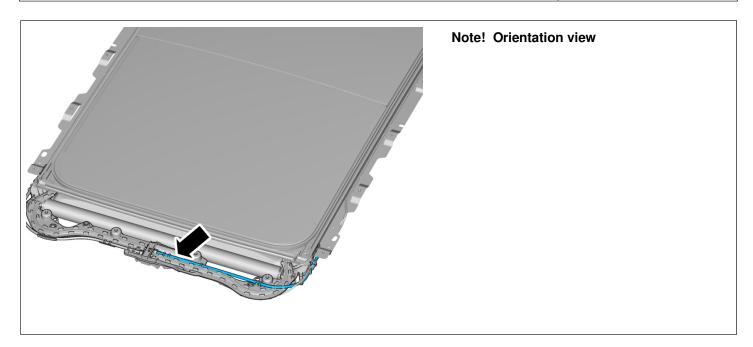

#### Removal

| Lower the headlining, refer to:               |  |  |
|-----------------------------------------------|--|--|
| Removal, replacement and installation         |  |  |
| 8 - Body and interior                         |  |  |
| 85 - Interior                                 |  |  |
| 855 - other upholstery                        |  |  |
|                                               |  |  |
| Lower roof hatch extended complete, refer to: |  |  |
| •                                             |  |  |
| Removal, replacement and installation         |  |  |
| 8 - Body and interior                         |  |  |
| 83 - Doors and lids                           |  |  |
|                                               |  |  |