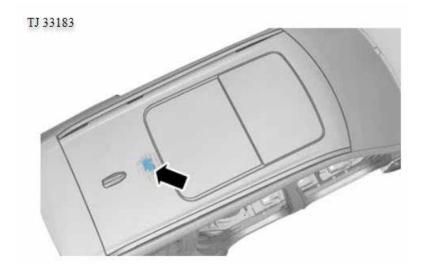

# TITLE: Roller blind, rattle noise when opening

| REF NO:      | ISSUING DEPARTMENT:   | CAR MARKET:       |              |  |
|--------------|-----------------------|-------------------|--------------|--|
| TJ 33183.6.0 | Technical Service     | United States     | s and Canada |  |
|              | PARTNER:              | ISSUE DATE:       | STATUS DATE: |  |
| 3 US 7       | 510 Volvo Car USA     | 2021-02-25        | 2021-03-03   |  |
| FUNC GROUP:  | FUNC DESC:            |                   |              |  |
| 8364         | Sun visor, roof hatch | Page <sup>-</sup> | 1 of 15      |  |

#### **DESCRIPTION:**

If a vehicle with panorama roof shows symptom of a rattling noise from roller blind when opening, follow the description under Service.