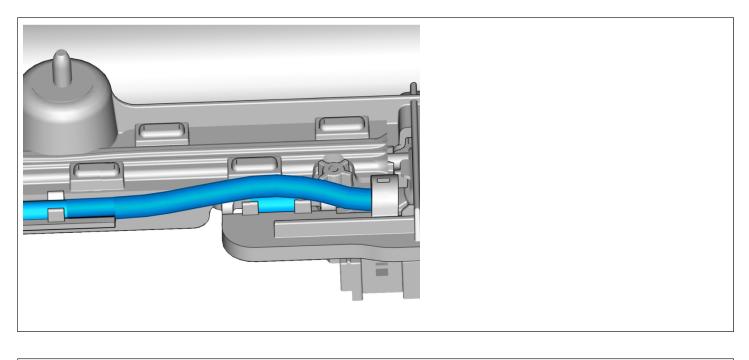

#### Removal

| Lower the headlining, refer to:               |  |  |
|-----------------------------------------------|--|--|
| Removal, replacement and installation         |  |  |
| 8 - Body and interior                         |  |  |
| 85 - Interior                                 |  |  |
| 855 - other upholstery                        |  |  |
|                                               |  |  |
| Lower roof hatch extended complete, refer to: |  |  |
| •                                             |  |  |
| Removal, replacement and installation         |  |  |
| 8 - Body and interior                         |  |  |
| 83 - Doors and lids                           |  |  |
|                                               |  |  |