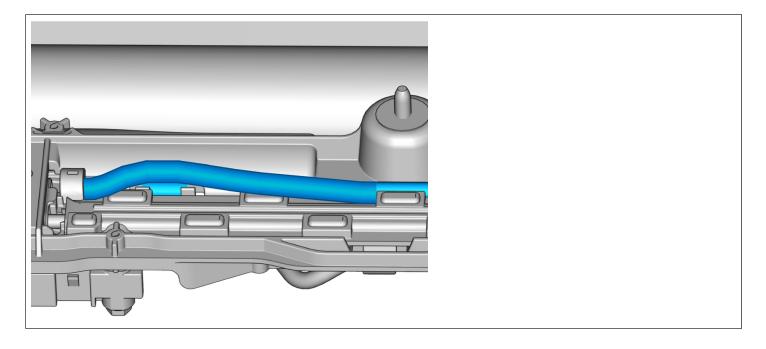

|  |  |

836 - roof hatch

# Page 3 ( 9 )





| TJ Instruction VCC-519080-3 |                                    | Page 4 ( 9 )               |
|-----------------------------|------------------------------------|----------------------------|
| IS a                        | Left-hand side<br>Cut the componer | nt according to the image. |
|                             |                                    |                            |
|                             |                                    |                            |
|                             |                                    |                            |

Left-hand side



# Page 5 ( 9 )





# Page 6 ( 9 )





Right-hand side

# Page 7 ( 9 )





# Page 8 ( 9 )





# Page 9 ( 9 )



#### Installation

To install, reverse the removal procedure.