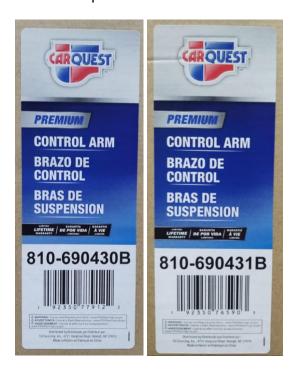

## **Dorman Product Alert Bulletin**

March 18, 2021

Product Category: Front Lower Control Arm 810-690430B, 810-690431B

**Destroy in Field:** No **Return Authorization:** Yes

Return Location: Dorman Products, 3400 East Walnut Street, Colmar, PA 18915