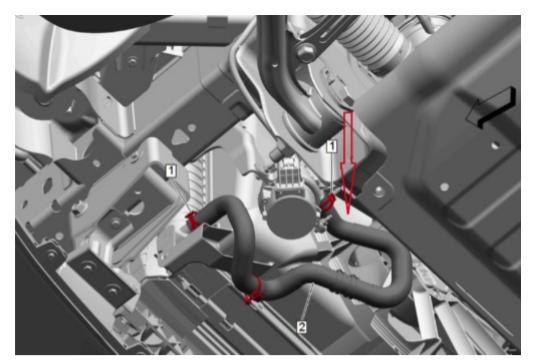

| Involved Region or Country: | North America                                                                  |
|-----------------------------|--------------------------------------------------------------------------------|
| Condition:                  | A vehicle may arrive at the dealer with the MIL illuminated and DTC P026A set. |
| Cause:                      | This may be due to a kinked hose at or near the low temperature auxiliary      |
|                             | coolant pump.                                                                  |

#### Correction:

If this condition is encountered, loosen the hose clamp and rotate the hose to allow for proper coolant flow.