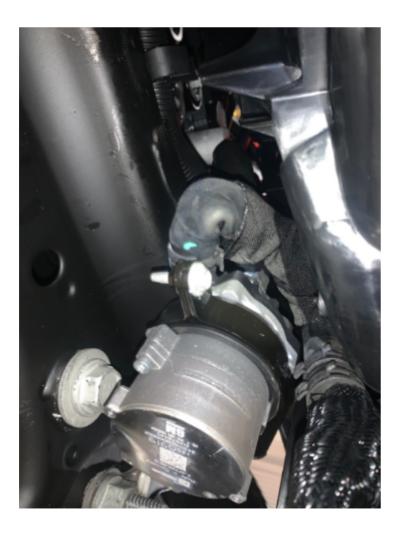

| Involved Region or Country: | North America                                                                  |
|-----------------------------|--------------------------------------------------------------------------------|
| Condition:                  | A vehicle may arrive at the dealer with the MIL illuminated and DTC P026A set. |
| Cause:                      | This may be due to a kinked hose at or near the low temperature auxiliary      |
|                             | coolant pump.                                                                  |

#### Correction:

If this condition is encountered, loosen the hose clamp and rotate the hose to allow for proper coolant flow.